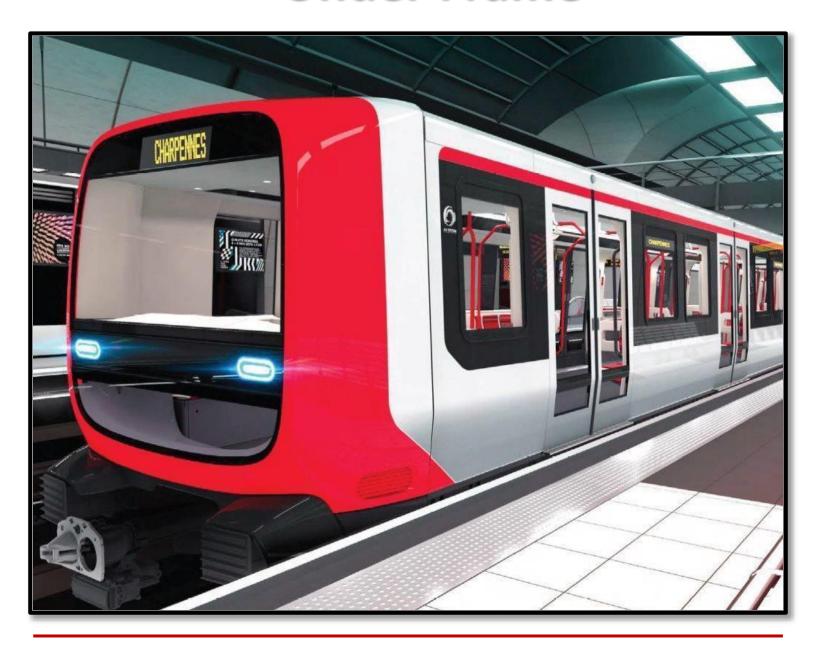

#### Metro

- Design & Manufacturing
- Frame

Design & Manufacturing

- Strength Analysis
- FrameWelding FixturesDesign & Manufacturing

• TCMS

Design & Manufacturing

- Software
- Cabling
- Harness
- HV Battery &

#### **Metros**

- High passenger capacity:
   1150 passengers (for
   90m length)
- Unique design, offering safety and comfort
- Currently transports
   more than 1 million
   passengers/day; safely &
   efficiently