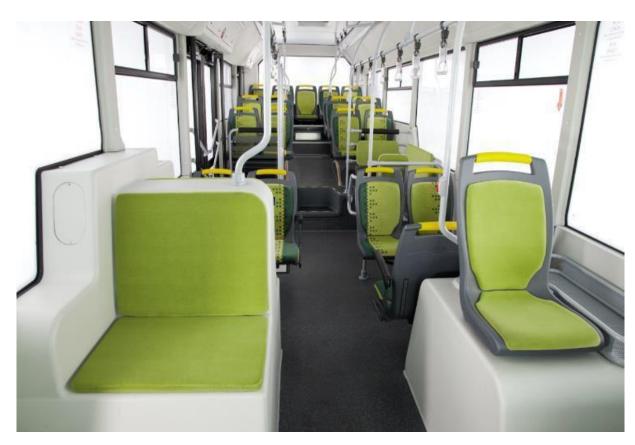

## **BUS & COACH RANGE**

7 METER TO
18 METER
COACH AND CITY
BUS RANGE

## **BUS PRODUCT RANGE**

NOVOCITI

VISIGO

**CITIPORT** 

NOVOCITI LIFE CITIPORT 12 CNG

CITIPORT 18

KENDO 12.3 NOVOCITI VOLT CITIPORT 18 CNG

TURQUOISE

**CITIBUS** 

NOVO

VISIGO INTERURBAN NEW NOVOCITI NEW TURQUOISE

VISIGO HYPER VISIGO RHD

KENDO 13 CNG GRAND TORO

## PUBLIC TRANSPORTATION BUS RANGE

|                     | Lenght | Passenger Capacity | Engine                                                     |
|---------------------|--------|--------------------|------------------------------------------------------------|
| CitiVOLT 18         | 18 m   | -+135              | ZF e-Axle 250/500 kW                                       |
| Citiport 18         | 18 m   | 155                | Cummins 370 HP                                             |
| Citiport 18 CNG     | 18 m   | 144                | Cummins 320 HP                                             |
| CitiVOLT 12         | 12 m   | -+ 100             | ZF e-Axle 250 kW                                           |
| Citiport 12         | 12 m   | 107                | Cummins 300 HP(E6) Cummins 293 HP (E5)                     |
| Citiport 12 CNG     | 12 m   | 92                 | Cummins 320 HP                                             |
| EU2 EU5 EU6 Citibus | 9.5 m  | 76                 | Cummins 210 HP(E6) ISUZU 204 HP (E5) ; ISUZU 210 HP (E2)   |
| Novociti Life       | 8 m    | 60                 | FPT 186 HP                                                 |
| Novociti VOLT       | 8 m    | 52                 | TM4 270 KW                                                 |
| Novociti EU6        | 7.5 m  | 55                 | ISUZU 190 HP (E6)<br>ISUZU 155 HP (E5) ; ISUZU 175 HP (E2) |