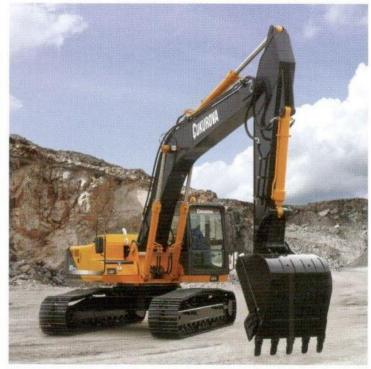

## **Standard Products:**

- Backhoe Loaders
- Wheel Loaders
- Excavators

#### **Excavators:**

- 723:21-23T
- 730:30T
- 730WEX-17T