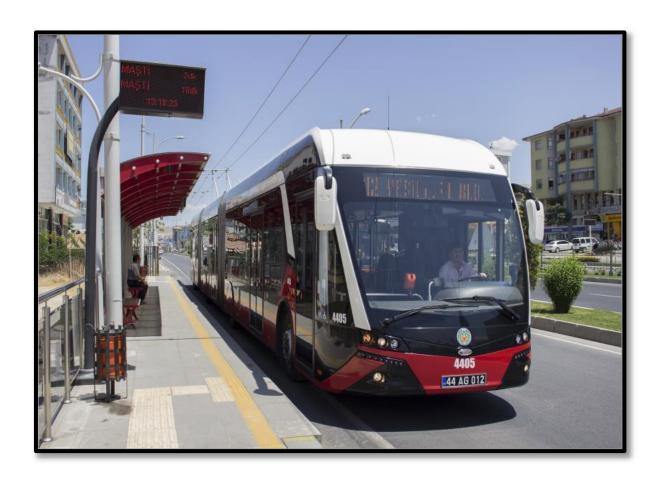

## **E-Bus (\*)**

- 100% Electric traction
- Length options: 10,12, 18 & 25 meters
- Passenger capacity between 75 and 232
- ~300 Km range with a single charging

 Bozankaya 3rd generation e-buses will be launched in 2023.