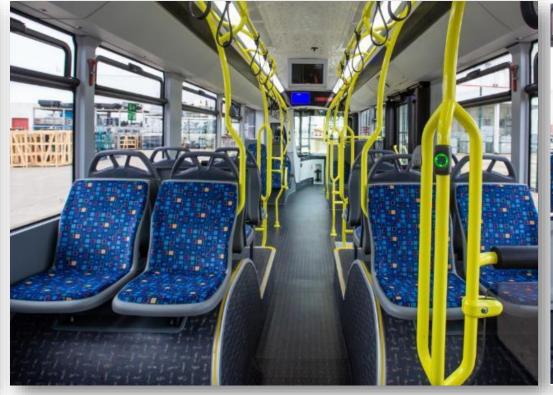

## **BUS & COACH RANGE**

7 METER TO
18 METER
COACH AND CITY
BUS RANGE

## **BUS PRODUCT RANGE**

NOVOCITI

VISIGO

**CITIPORT** 

NOVOCITI LIFE CITIPORT 12 CNG

CITIPORT 18

KENDO 12.3 NOVOCITI VOLT CITIPORT 18 CNG

TURQUOISE

**CITIBUS** 

NOVO

VISIGO INTERURBAN NEW NOVOCITI NEW TURQUOISE

VISIGO HYPER VISIGO RHD

KENDO 13 CNG GRAND TORO

## PUBLIC TRANSPORTATION BUS RANGE

|                     | Lenght | Passenger Capacity | Engine                                                     |
|---------------------|--------|--------------------|------------------------------------------------------------|
| CitiVOLT 18         | 18 m   | -+135              | ZF e-Axle 250/500 kW                                       |
| Citiport 18         | 18 m   | 155                | Cummins 370 HP                                             |
| Citiport 18 CNG     | 18 m   | 144                | Cummins 320 HP                                             |
| CitiVOLT 12         | 12 m   | -+ 100             | ZF e-Axle 250 kW                                           |
| Citiport 12         | 12 m   | 107                | Cummins 300 HP(E6) Cummins 293 HP (E5)                     |
| Citiport 12 CNG     | 12 m   | 92                 | Cummins 320 HP                                             |
| EU2 EU5 EU6 Citibus | 9.5 m  | 76                 | Cummins 210 HP(E6) ISUZU 204 HP (E5) ; ISUZU 210 HP (E2)   |
| Novociti Life       | 8 m    | 60                 | FPT 186 HP                                                 |
| Novociti VOLT       | 8 m    | 52                 | TM4 270 KW                                                 |
| Novociti EU6        | 7.5 m  | 55                 | ISUZU 190 HP (E6)<br>ISUZU 155 HP (E5) ; ISUZU 175 HP (E2) |