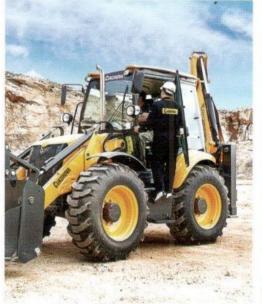

## **Standard Products:**

- Backhoe Loaders
- Wheel Loaders
- Excavators

## Standard Products: (Çukurova brand)

#### **Backhoe Loaders**

| • | 880: 1,0 m3, | 4X4 Front axle steering         | <b>7,5 tons</b> |
|---|--------------|---------------------------------|-----------------|
| • | 883: 1,0 m3, | 4X4 Front axle steering         | 8,5 tons        |
| • | 885: 1,0 m3, | 4x4 Front axle steering         | 8,5 tons        |
| • | 888: 1,1 m3, | 4X4X4 Front/rear axles steering | 9,5 tons        |