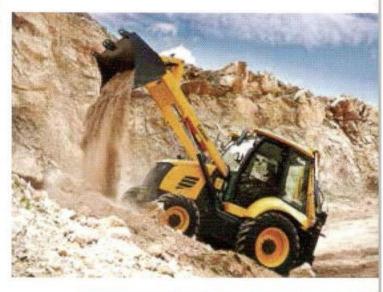

## **Standard Products:**

- Backhoe Loaders
- Wheel Loaders
- Excavators

#### **Backhoe Loaders**

| • | 880: 1,0 m3, | 4X4 Front axle steering         | <b>7,5 tons</b> |
|---|--------------|---------------------------------|-----------------|
| • | 883: 1,0 m3, | 4X4 Front axle steering         | 8,5 tons        |
| • | 885: 1,0 m3, | 4x4 Front axle steering         | 8,5 tons        |
| • | 888: 1,1 m3, | 4X4X4 Front/rear axles steering | 9,5 tons        |