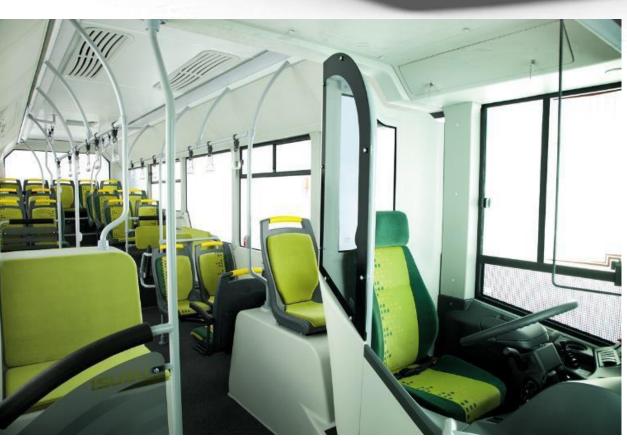

## **BUS & COACH RANGE**

7 METER TO
18 METER
COACH AND CITY
BUS RANGE

## **BUS PRODUCT RANGE**

NOVOCITI

VISIGO

**CITIPORT** 

NOVOCITI LIFE CITIPORT 12 CNG

CITIPORT 18

KENDO 12.3 NOVOCITI VOLT CITIPORT 18 CNG

TURQUOISE

**CITIBUS** 

NOVO

VISIGO INTERURBAN NEW NOVOCITI NEW TURQUOISE

VISIGO HYPER VISIGO RHD

KENDO 13 CNG GRAND TORO

## PUBLIC TRANSPORTATION BUS RANGE

|                     | Lenght | Passenger Capacity | Engine                                                     |
|---------------------|--------|--------------------|------------------------------------------------------------|
| CitiVOLT 18         | 18 m   | -+135              | ZF e-Axle 250/500 kW                                       |
| Citiport 18         | 18 m   | 155                | Cummins 370 HP                                             |
| Citiport 18 CNG     | 18 m   | 144                | Cummins 320 HP                                             |
| CitiVOLT 12         | 12 m   | -+ 100             | ZF e-Axle 250 kW                                           |
| Citiport 12         | 12 m   | 107                | Cummins 300 HP(E6) Cummins 293 HP (E5)                     |
| Citiport 12 CNG     | 12 m   | 92                 | Cummins 320 HP                                             |
| EU2 EU5 EU6 Citibus | 9.5 m  | 76                 | Cummins 210 HP(E6) ISUZU 204 HP (E5) ; ISUZU 210 HP (E2)   |
| Novociti Life       | 8 m    | 60                 | FPT 186 HP                                                 |
| Novociti VOLT       | 8 m    | 52                 | TM4 270 KW                                                 |
| Novociti EU6        | 7.5 m  | 55                 | ISUZU 190 HP (E6)<br>ISUZU 155 HP (E5) ; ISUZU 175 HP (E2) |