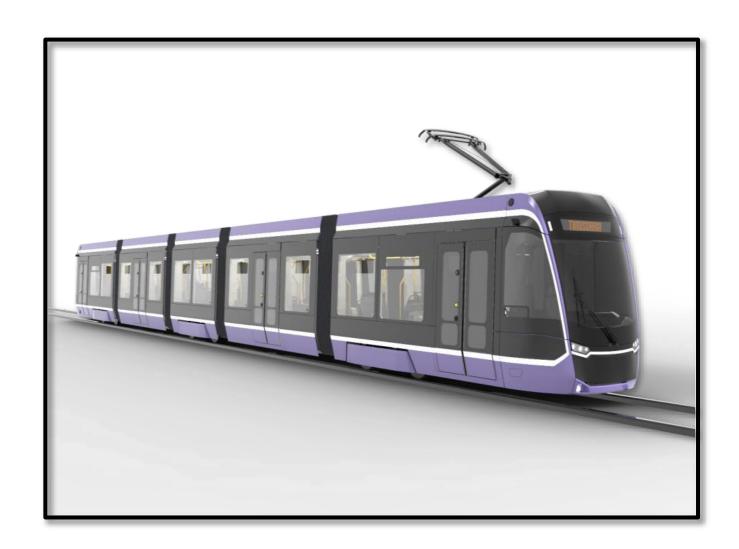

#### Tram

#### **Trams**

- 100% low-floor design
- Award-winning battery powered tram with longest range in railway history
- High passenger capacity up to 300 passengers (for 32m length).
- Low energy
   consumption
   (2.4kWh/km), zero
   emission and modern
   design, offering space,
   comfort and safety
- Endurable, efficient and modular design