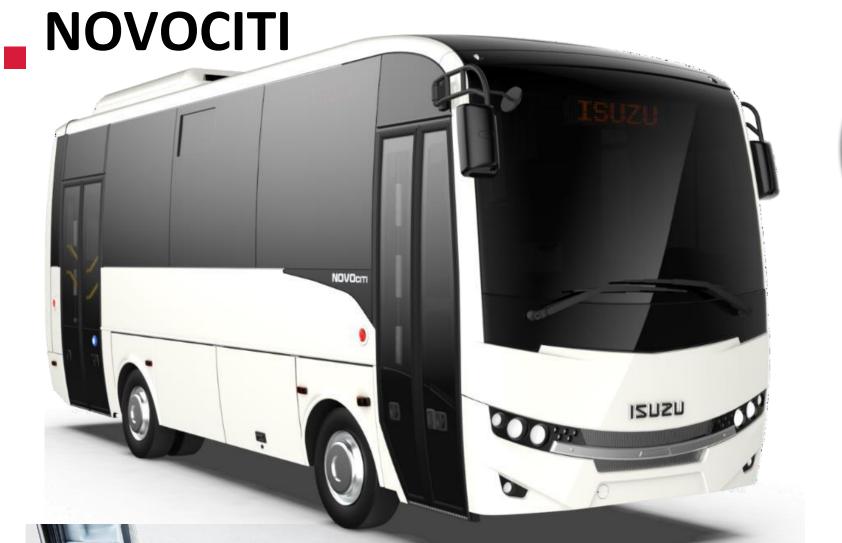

**NOVOCITI** 

EU5

CLASS

CLASS I (PUBLIC TRANSPORTATION)

MAIN DIM. (mm)

7502x2275x3375 mm

PASSENGER CAPA.

55 Total,21 Seats

**ENGINE** 

ISUZU (190 HP, 510 Nm)

**TRANSMISSION** 

ISUZU, Manuel

- ÇUMİTAS, Launched in 1968 under the license agreement with JOHN DEERE to produce agricultural equipment.
- Until 1986; 26.250 units of agricultural equipment were manufactured.
- In 1986 due to the economical situation of TURKIYE during the Iran-Iraq wartime, the company started to manufacture Earth-Moving and Industrial Machineries under its own "ÇUKUROVA" brand name.
- Since 1986, all the equipment has been produced 100% by Cukurova Design and Engineering team.
- The company has the know-how to produce all kinds of earth-moving and industrial machines and also 4x4,6x6.. Special Purpose Chassis for APC/MRAP.
- Factory has