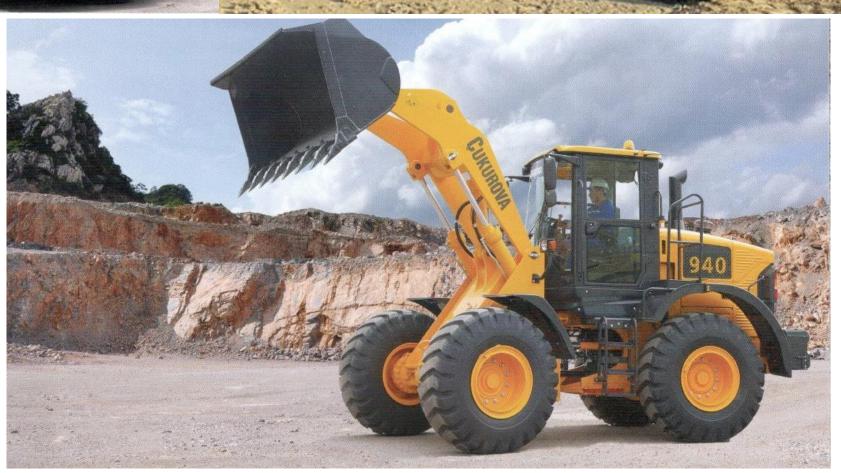

## **Standard Products:**

- Backhoe Loaders
- Wheel Loaders
- Excavators

#### **Wheel Loaders:**

• 940: 2,0 – 1,5 m3, 14,5 tons

• 980:3,0 – 3,5 m3, 19,5 tons

• 990:3,5 – 4,5 m3, 24,5 tons