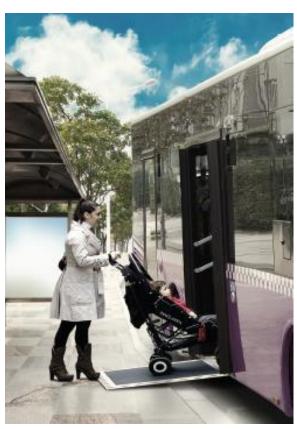

## **BUS & COACH RANGE**

7 METER TO
18 METER
COACH AND CITY
BUS RANGE

## **BUS PRODUCT RANGE**

NOVOCITI

VISIGO

**CITIPORT** 

NOVOCITI LIFE CITIPORT 12 CNG

CITIPORT 18

KENDO 12.3 NOVOCITI VOLT CITIPORT 18 CNG

TURQUOISE

**CITIBUS** 

NOVO

VISIGO INTERURBAN NEW NOVOCITI NEW TURQUOISE

VISIGO HYPER VISIGO RHD

KENDO 13 CNG GRAND TORO

## PUBLIC TRANSPORTATION BUS RANGE

|                     | Lenght | Passenger Capacity | Engine                                                     |
|---------------------|--------|--------------------|------------------------------------------------------------|
| CitiVOLT 18         | 18 m   | -+135              | ZF e-Axle 250/500 kW                                       |
| Citiport 18         | 18 m   | 155                | Cummins 370 HP                                             |
| Citiport 18 CNG     | 18 m   | 144                | Cummins 320 HP                                             |
| CitiVOLT 12         | 12 m   | -+ 100             | ZF e-Axle 250 kW                                           |
| Citiport 12         | 12 m   | 107                | Cummins 300 HP(E6) Cummins 293 HP (E5)                     |
| Citiport 12 CNG     | 12 m   | 92                 | Cummins 320 HP                                             |
| EU2 EU5 EU6 Citibus | 9.5 m  | 76                 | Cummins 210 HP(E6) ISUZU 204 HP (E5) ; ISUZU 210 HP (E2)   |
| Novociti Life       | 8 m    | 60                 | FPT 186 HP                                                 |
| Novociti VOLT       | 8 m    | 52                 | TM4 270 KW                                                 |
| Novociti EU6        | 7.5 m  | 55                 | ISUZU 190 HP (E6)<br>ISUZU 155 HP (E5) ; ISUZU 175 HP (E2) |