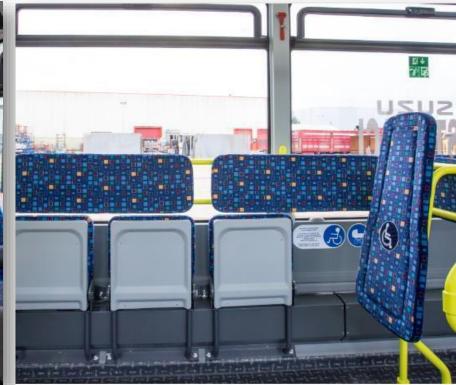

## **BUS & COACH RANGE**

7 METER TO
18 METER
COACH AND CITY
BUS RANGE

## **BUS PRODUCT RANGE**

NOVOCITI

VISIGO

**CITIPORT** 

NOVOCITI LIFE CITIPORT 12 CNG

CITIPORT 18

KENDO 12.3 NOVOCITI VOLT CITIPORT 18 CNG

TURQUOISE

**CITIBUS** 

NOVO

VISIGO INTERURBAN NEW NOVOCITI NEW TURQUOISE

VISIGO HYPER VISIGO RHD

KENDO 13 CNG GRAND TORO

## PUBLIC TRANSPORTATION BUS RANGE

|                     | Lenght | Passenger Capacity | Engine                                                     |
|---------------------|--------|--------------------|------------------------------------------------------------|
| CitiVOLT 18         | 18 m   | -+135              | ZF e-Axle 250/500 kW                                       |
| Citiport 18         | 18 m   | 155                | Cummins 370 HP                                             |
| Citiport 18 CNG     | 18 m   | 144                | Cummins 320 HP                                             |
| CitiVOLT 12         | 12 m   | -+ 100             | ZF e-Axle 250 kW                                           |
| Citiport 12         | 12 m   | 107                | Cummins 300 HP(E6) Cummins 293 HP (E5)                     |
| Citiport 12 CNG     | 12 m   | 92                 | Cummins 320 HP                                             |
| EU2 EU5 EU6 Citibus | 9.5 m  | 76                 | Cummins 210 HP(E6) ISUZU 204 HP (E5) ; ISUZU 210 HP (E2)   |
| Novociti Life       | 8 m    | 60                 | FPT 186 HP                                                 |
| Novociti VOLT       | 8 m    | 52                 | TM4 270 KW                                                 |
| Novociti EU6        | 7.5 m  | 55                 | ISUZU 190 HP (E6)<br>ISUZU 155 HP (E5) ; ISUZU 175 HP (E2) |