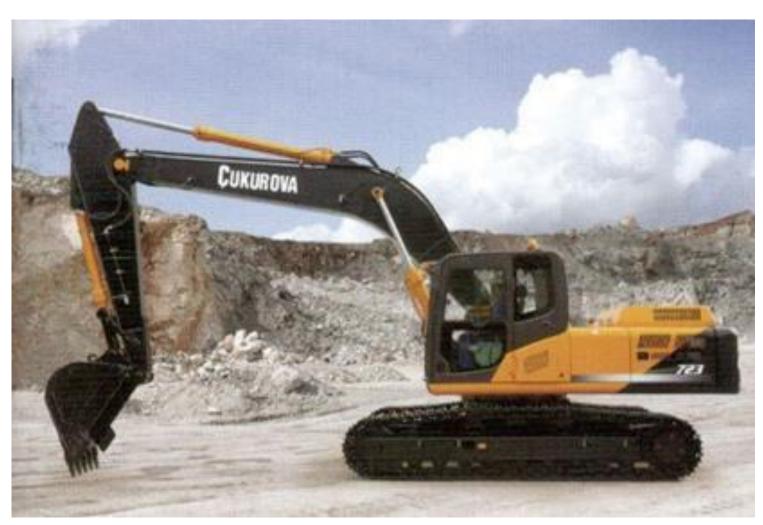

ve Ticaret A.Ş.















## **Standard Products:**

- Backhoe Loaders
- Wheel Loaders
- Excavators







## Standard Products: (Çukurova brand)

#### **Backhoe Loaders**

| • | 880: 1,0 m3, | 4X4 Front axle steering         | <b>7,5 tons</b> |
|---|--------------|---------------------------------|-----------------|
| • | 883: 1,0 m3, | 4X4 Front axle steering         | 8,5 tons        |
| • | 885: 1,0 m3, | 4x4 Front axle steering         | 8,5 tons        |
| • | 888: 1,1 m3, | 4X4X4 Front/rear axles steering | 9,5 tons        |

Note: Designing and Manufacturing for OEMs as well.





## CUKUROVA Makina İmalat ve Ticaret A.Ş.



#### **Standard Products:**

#### **Wheel Loaders:**

• 940: 2,0 – 1,5 m3, 14,5 tons

• 980:3,0 – 3,5 m3, 19,5 tons

• 990:3,5 – 4,5 m3, 24,5 tons











#### **Standard Products:**

#### **Excavators:**

- 723:21-23T
- 730:30T
- 730WEX-17T





## Overview to e-Transport Solutions 1/11







#### Bogie

#### Tram

#### Metro

- Design & Manufacturing
- Frame

Design & Manufacturing

- Strength Analysis
- FrameWelding FixturesDesign & Manufacturing

• TCMS

Design & Manufacturing

- Software
- Cabling
- Harness
- HV Battery &

Management System

TCMS

Design & Manufacturing

- Software
- Cabling
- Harness
- Management System

Engineering to Order, Design to Manufacturing and Delivery of the above-mentioned e-transport solutions through accredited R&D center



## Overview to e-Transport Solutions





#### E-BUS

- 10m, 12m, 18m, 25m
- Design & Manufacturing
- Software
- Cabling
- HV Battery & ManagementSystem



#### Trolleybus

- 12m