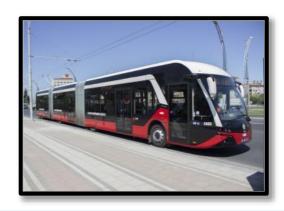

## PUBLIC TRANSPORTATION BUS RANGE

|                     | Lenght | Passenger Capacity | Engine                                                     |
|---------------------|--------|--------------------|------------------------------------------------------------|
| CitiVOLT 18         | 18 m   | -+135              | ZF e-Axle 250/500 kW                                       |
| Citiport 18         | 18 m   | 155                | Cummins 370 HP                                             |
| Citiport 18 CNG     | 18 m   | 144                | Cummins 320 HP                                             |
| CitiVOLT 12         | 12 m   | -+ 100             | ZF e-Axle 250 kW                                           |
| Citiport 12         | 12 m   | 107                | Cummins 300 HP(E6) Cummins 293 HP (E5)                     |
| Citiport 12 CNG     | 12 m   | 92                 | Cummins 320 HP                                             |
| EU2 EU5 EU6 Citibus | 9.5 m  | 76                 | Cummins 210 HP(E6) ISUZU 204 HP (E5) ; ISUZU 210 HP (E2)   |
| Novociti Life       | 8 m    | 60                 | FPT 186 HP                                                 |
| Novociti VOLT       | 8 m    | 52                 | TM4 270 KW                                                 |
| Novociti EU6        | 7.5 m  | 55                 | ISUZU 190 HP (E6)<br>ISUZU 155 HP (E5) ; ISUZU 175 HP (E2) |

## CITIPORT DIESEL FAMILY

PRODUCT CITIPORT 12 AT

AT EU5

**CLASS** 

CLASS I (PUBLIC TRANSPORTATION)

MAIN DIM. (mm)

12030x2550x3155

PASSENGER CAPA.

107 Total,27 Seats

**ENGINE** 

CUMMINS (293 HP, 1085/1285 (Nm/Rpm)

**TRANSMISSION** 

ZF, Automatic