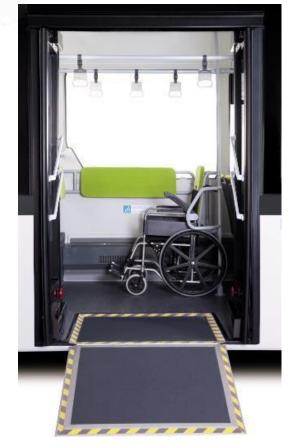

## **BUS & COACH RANGE**

7 METER TO
18 METER
COACH AND CITY
BUS RANGE

## **BUS PRODUCT RANGE**

NOVOCITI

VISIGO

**CITIPORT** 

NOVOCITI LIFE CITIPORT 12 CNG

CITIPORT 18

KENDO 12.3 NOVOCITI VOLT CITIPORT 18 CNG

TURQUOISE

**CITIBUS** 

NOVO

VISIGO INTERURBAN NEW NOVOCITI NEW TURQUOISE

VISIGO HYPER VISIGO RHD

KENDO 13 CNG GRAND TORO

## PUBLIC TRANSPORTATION BUS RANGE

|                     | Lenght | Passenger Capacity | Engine                                                     |
|---------------------|--------|--------------------|------------------------------------------------------------|
| CitiVOLT 18         | 18 m   | -+135              | ZF e-Axle 250/500 kW                                       |
| Citiport 18         | 18 m   | 155                | Cummins 370 HP                                             |
| Citiport 18 CNG     | 18 m   | 144                | Cummins 320 HP                                             |
| CitiVOLT 12         | 12 m   | -+ 100             | ZF e-Axle 250 kW                                           |
| Citiport 12         | 12 m   | 107                | Cummins 300 HP(E6) Cummins 293 HP (E5)                     |
| Citiport 12 CNG     | 12 m   | 92                 | Cummins 320 HP                                             |
| EU2 EU5 EU6 Citibus | 9.5 m  | 76                 | Cummins 210 HP(E6) ISUZU 204 HP (E5) ; ISUZU 210 HP (E2)   |
| Novociti Life       | 8 m    | 60                 | FPT 186 HP                                                 |
| Novociti VOLT       | 8 m    | 52                 | TM4 270 KW                                                 |
| Novociti EU6        | 7.5 m  | 55                 | ISUZU 190 HP (E6)<br>ISUZU 155 HP (E5) ; ISUZU 175 HP (E2) |