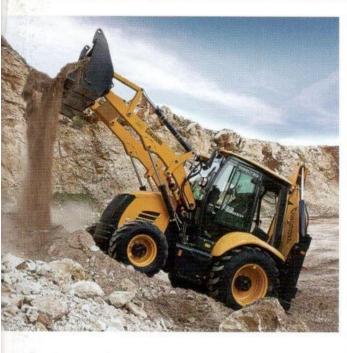

## **Standard Products:**

- Backhoe Loaders
- Wheel Loaders
- Excavators

#### **Backhoe Loaders**

| • | 880: 1,0 m3, | 4X4 Front axle steering         | <b>7,5 tons</b> |
|---|--------------|---------------------------------|-----------------|
| • | 883: 1,0 m3, | 4X4 Front axle steering         | 8,5 tons        |
| • | 885: 1,0 m3, | 4x4 Front axle steering         | 8,5 tons        |
| • | 888: 1,1 m3, | 4X4X4 Front/rear axles steering | 9,5 tons        |