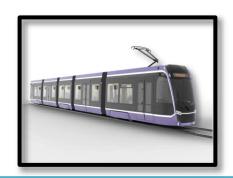

#### Tram

#### **Trams**

- 100% low-floor design
- Award-winning battery powered tram with longest range in railway history
- High passenger capacity up to 300 passengers (for 32m length).
- Low energy
   consumption
   (2.4kWh/km), zero
   emission and modern
   design, offering space,
   comfort and safety
- Endurable, efficient and modular design