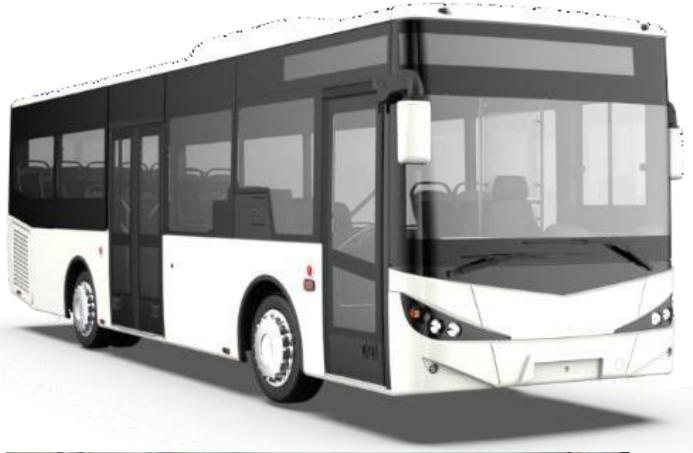

**CITIBUS** 

NOVO

VISIGO INTERURBAN NEW NOVOCITI NEW TURQUOISE

VISIGO HYPER VISIGO RHD

KENDO 13 CNG GRAND TORO

## **CITIBUS**

CLASS I (PUBLIC TRANSPORTA EU5

MAIN DIM. (mm) 9515x2409x3117 mm

PASSENGER CAPA. 69 Total, 25 Seats

ENGINE ISUZU (204 HP, 637 Nm)

TRANSMISSION ISUZU Manuel (S) Allison Automatic (O)

ISUZU DRIVELINE PRODUCT