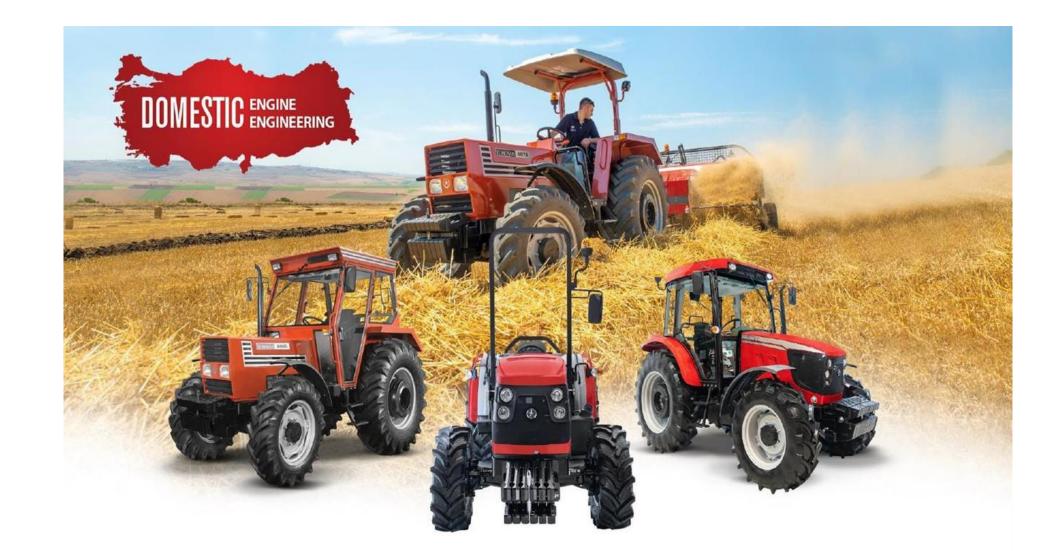

## **ABOUT TÜMOSAN**

- TÜMOSAN was established in 1976 to produce motor drive and transmission organs and similar equipment, but has concentrated its activities on diesel engine and tractor production.
- TÜMOSAN possesses the distinctive quality of being Turkey's first diesel engine manufacturer.
- TÜMOSAN has been producing diesel engines for many years for TURK TRACTOR and OTOYOL besides providing diesel engines for tractors produced for their own brand.