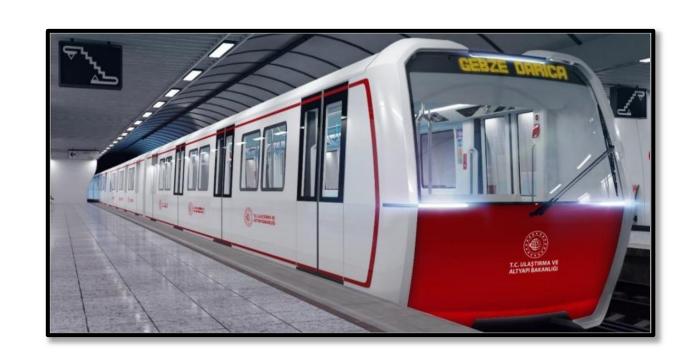

#### Metro

- Design & Manufacturing
- Frame

Design & Manufacturing

- Strength Analysis
- FrameWelding FixturesDesign & Manufacturing

• TCMS

Design & Manufacturing

- Software
- Cabling
- Harness
- HV Battery &

#### **Metros**

- High passenger capacity:
   1150 passengers (for
   90m length)
- Unique design, offering safety and comfort
- Currently transports
   more than 1 million
   passengers/day; safely &
   efficiently