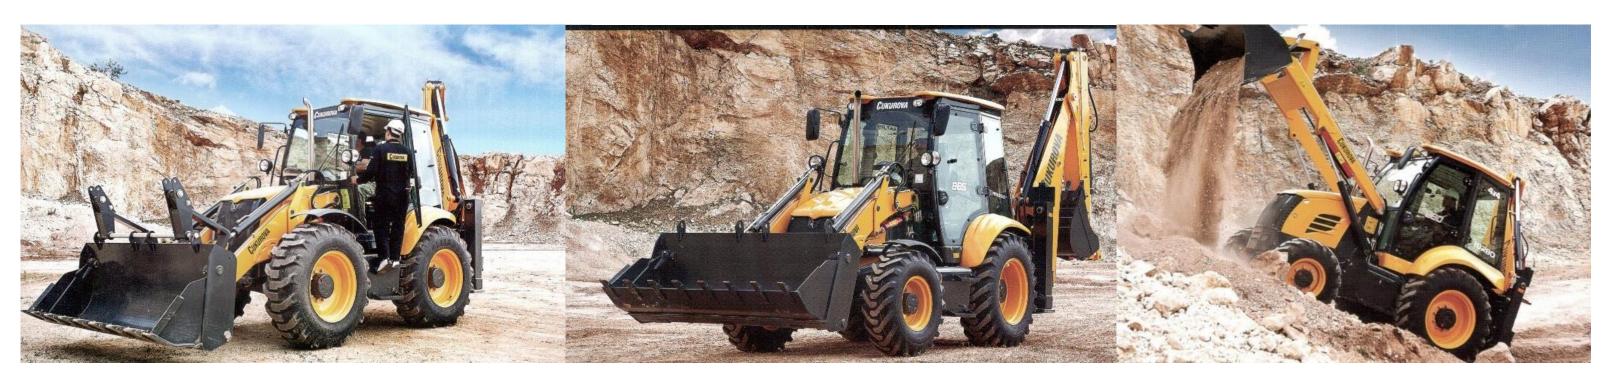

## **Standard Products:**

- Backhoe Loaders
- Wheel Loaders
- Excavators

#### **Backhoe Loaders**

| • | 880: 1,0 m3, | 4X4 Front axle steering         | <b>7,5 tons</b> |
|---|--------------|---------------------------------|-----------------|
| • | 883: 1,0 m3, | 4X4 Front axle steering         | 8,5 tons        |
| • | 885: 1,0 m3, | 4x4 Front axle steering         | 8,5 tons        |
| • | 888: 1,1 m3, | 4X4X4 Front/rear axles steering | 9,5 tons        |