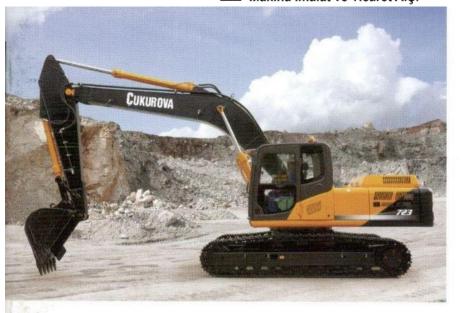

## **Standard Products:**

- Backhoe Loaders
- Wheel Loaders
- Excavators

## Standard Products: (Çukurova brand)

#### **Excavators:**

- 723:21-23T
- 730:30T
- 730WEX-17T