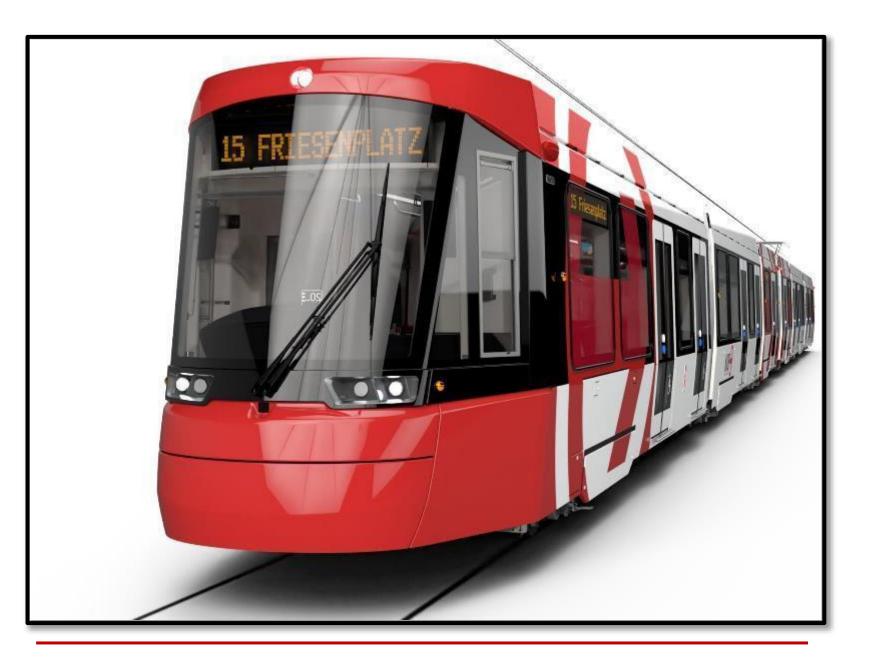

## Alstom Cologne Tram

• Underframe production of 64 Tram cars of 30 meters length