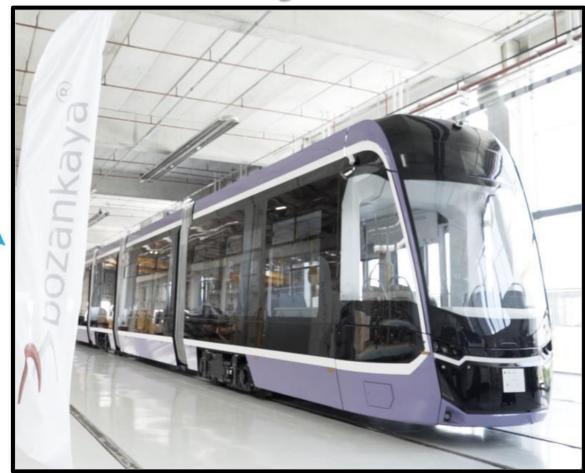

#### Tram

#### **Trams**

- 100% low-floor design
- Award-winning battery powered tram with longest range in railway history
- High passenger capacity up to 300 passengers (for 32m length).
- Low energy
   consumption
   (2.4kWh/km), zero
   emission and modern
   design, offering space,
   comfort and safety
- Endurable, efficient and modular design