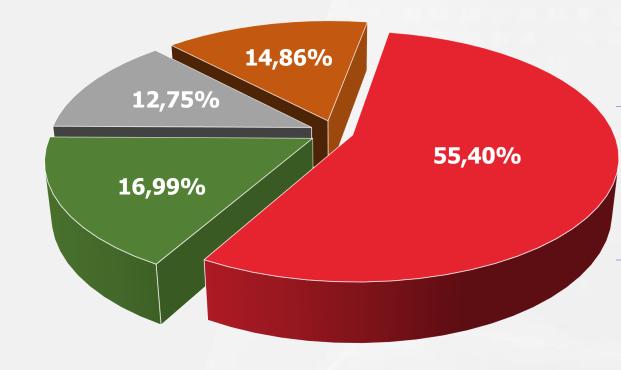

## **SHAREHOLDERS**

- Anadolu Isuzu is a publicly traded company
  with shareholders; Anadolu Group
  Holding, Isuzu Motors Limited & Itochu
  Corporation
- Operations are on truck, light truck, bus,
   midi-bus and pick-up sales

- Isuzu Motors Ltd.
- Itochu Corporation
- Other

**OTHER** 