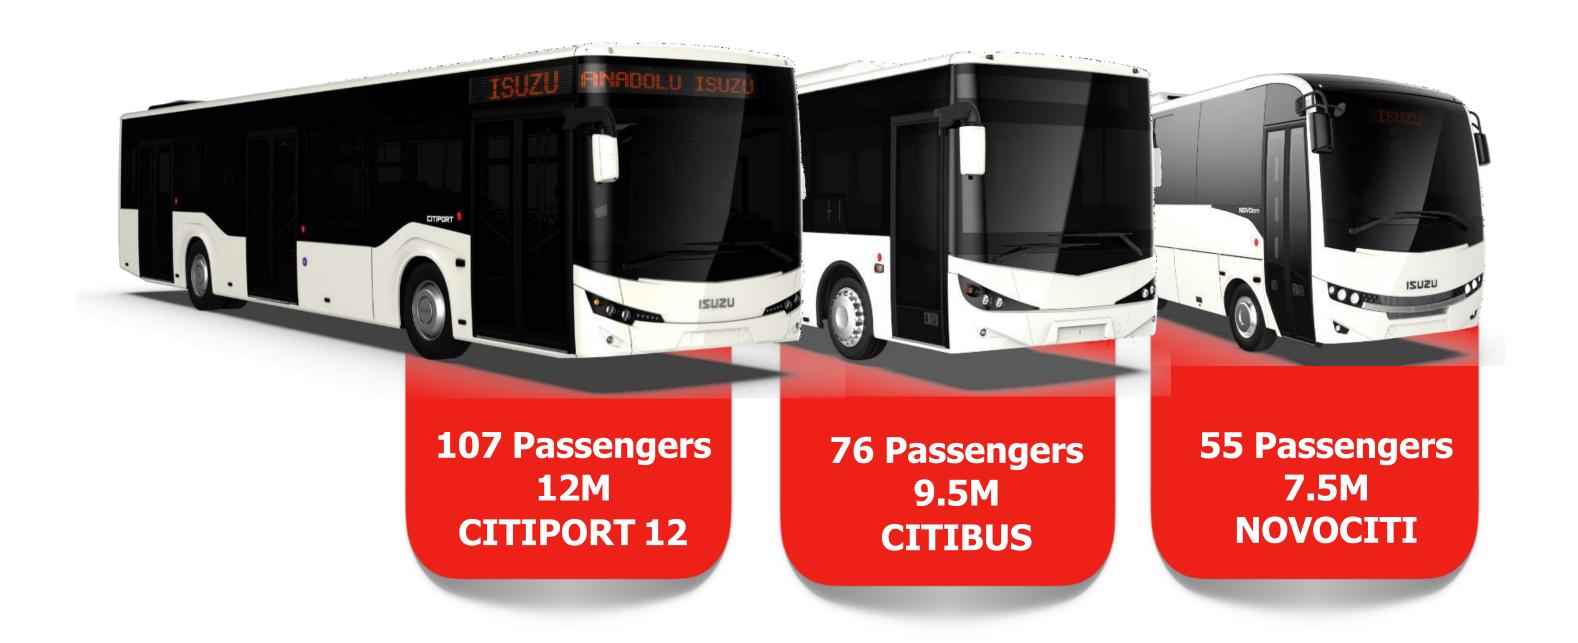

## PUBLIC TRANSPORTATION BUS RANGE

|                     | Lenght | Passenger Capacity | Engine                                                     |
|---------------------|--------|--------------------|------------------------------------------------------------|
| CitiVOLT 18         | 18 m   | -+135              | ZF e-Axle 250/500 kW                                       |
| Citiport 18         | 18 m   | 155                | Cummins 370 HP                                             |
| Citiport 18 CNG     | 18 m   | 144                | Cummins 320 HP                                             |
| CitiVOLT 12         | 12 m   | -+ 100             | ZF e-Axle 250 kW                                           |
| Citiport 12         | 12 m   | 107                | Cummins 300 HP(E6) Cummins 293 HP (E5)                     |
| Citiport 12 CNG     | 12 m   | 92                 | Cummins 320 HP                                             |
| EU2 EU5 EU6 Citibus | 9.5 m  | 76                 | Cummins 210 HP(E6) ISUZU 204 HP (E5) ; ISUZU 210 HP (E2)   |
| Novociti Life       | 8 m    | 60                 | FPT 186 HP                                                 |
| Novociti VOLT       | 8 m    | 52                 | TM4 270 KW                                                 |
| Novociti EU6        | 7.5 m  | 55                 | ISUZU 190 HP (E6)<br>ISUZU 155 HP (E5) ; ISUZU 175 HP (E2) |

107 Total,27 Seats

**ENGINE** 

CUMMINS (293 HP, 1085/1285 (Nm/Rpm)

**TRANSMISSION** 

ZF, Automatic

## **CITIBUS**

CLASS I (PUBLIC TRANSPORTA EU5

MAIN DIM. (mm) 9515x2409x3117 mm

PASSENGER CAPA. 69 Total, 25 Seats

ENGINE ISUZU (204 HP, 637 Nm)

TRANSMISSION ISUZU Manuel (S) Allison Automatic (O)

ISUZU DRIVELINE PRODUCT

**NOVOCITI** 

EU5

CLASS

CLASS I (PUBLIC TRANSPORTATION)

MAIN DIM. (mm)

7502x2275x3375 mm

PASSENGER CAPA.

55 Total,21 Seats