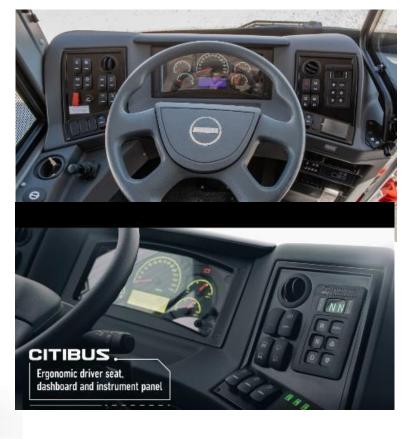

**CITIBUS** 

NOVO

VISIGO INTERURBAN NEW NOVOCITI NEW TURQUOISE

VISIGO HYPER VISIGO RHD

KENDO 13 CNG GRAND TORO

## **CITIBUS**

CLASS I (PUBLIC TRANSPORTA EU5

MAIN DIM. (mm) 9515x2409x3117 mm

PASSENGER CAPA. 69 Total, 25 Seats

ENGINE ISUZU (204 HP, 637 Nm)

TRANSMISSION ISUZU Manuel (S) Allison Automatic (O)

ISUZU DRIVELINE PRODUCT