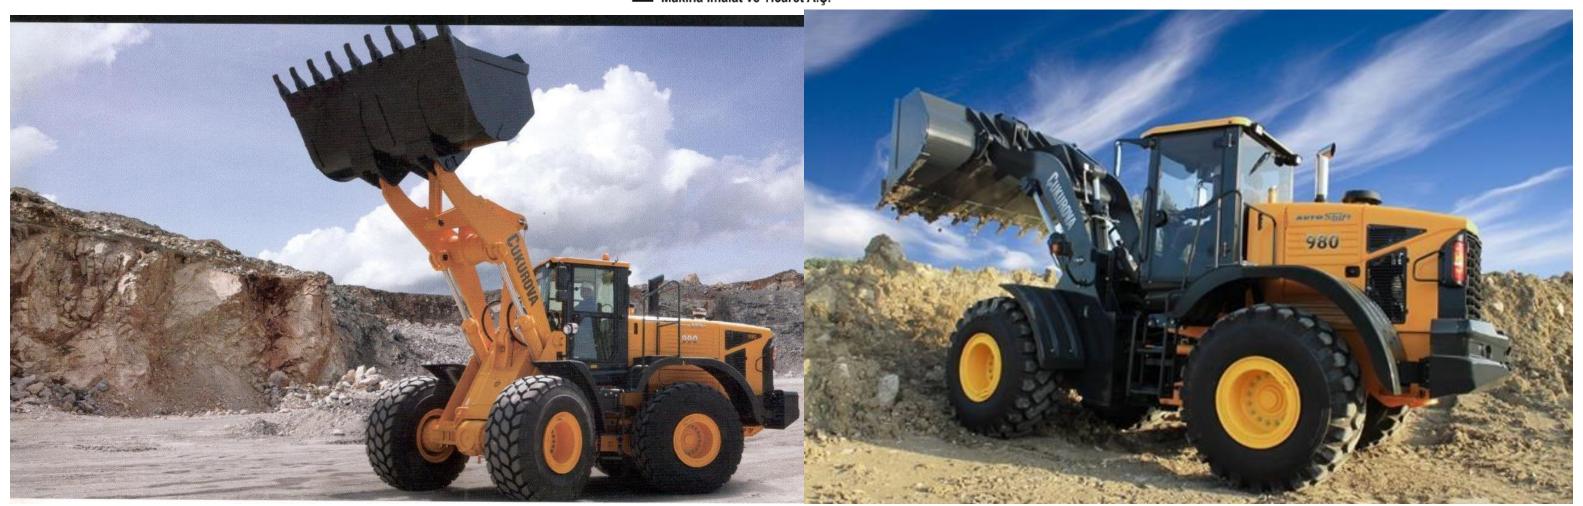

## **Standard Products:**

- Backhoe Loaders
- Wheel Loaders
- Excavators

#### **Wheel Loaders:**

• 940: 2,0 – 1,5 m3, 14,5 tons

• 980:3,0 – 3,5 m3, 19,5 tons

• 990:3,5 – 4,5 m3, 24,5 tons