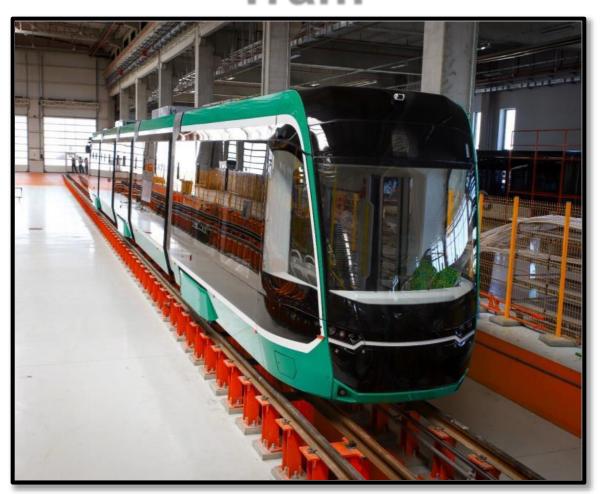

#### Tram

#### **Trams**

- 100% low-floor design
- Award-winning battery powered tram with longest range in railway history
- High passenger capacity up to 300 passengers (for 32m length).
- Low energy
   consumption
   (2.4kWh/km), zero
   emission and modern
   design, offering space,
   comfort and safety
- Endurable, efficient and modular design