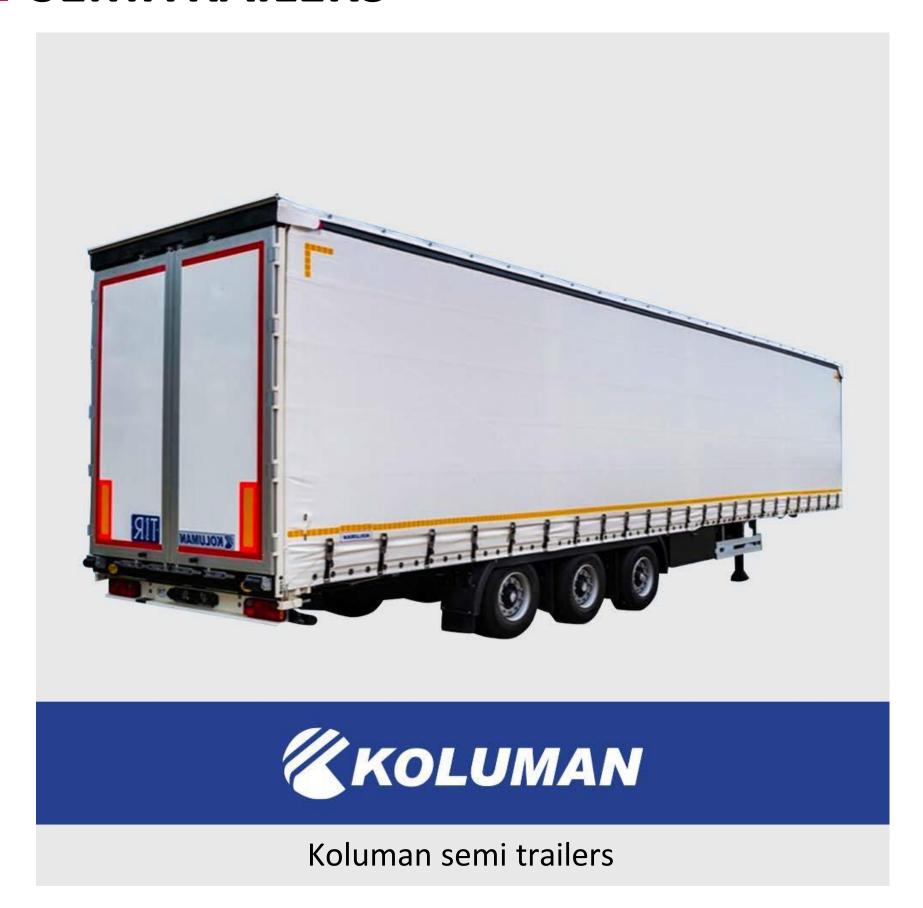

l gauge 1435 mm; 2,4 m width
- 48 months delivery period
- Delivery in progress



# Alstom Marseille Metro - Under Frame



- Underframe production for 152 metro vehicles
- Delivery plan between June 2021 and February 2025

## Alstom Cologne Tram



• Underframe production of 64 Tram cars of 30 meters length



## **ABOUT TÜMOSAN**

- TÜMOSAN was established in 1976 to produce motor drive and transmission organs and similar equipment, but has concentrated its activities on diesel engine and tractor production.
- TÜMOSAN possesses the distinctive quality of being Turkey's first diesel engine manufacturer.
- TÜMOSAN has been producing diesel engines for many years for TURK TRACTOR and OTOYOL besides providing diesel engines for tractors produced for their own brand.







## SEMITRAILERS









#### **Ukraine Office**

BC Senator, 14th Floor, 32/2 Knyaz Ostrozki St, Kyiv, Ukraine +90 533 650 64 60

#### **Turkey Office**

İçerenköy Neighborhood Değirmenyolu Street Birman Business Center, No: 23/1-9 Floor: 3 Ataşehir, Istanbul +90 216 577 14 44

> cagla.mazlum@soycan.com www.zeynela.com