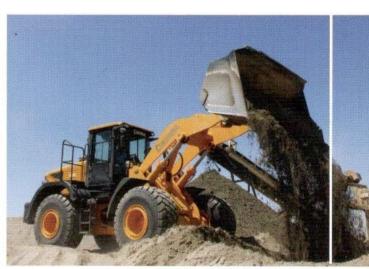

## **Standard Products:**

- Backhoe Loaders
- Wheel Loaders
- Excavators

## Standard Products: (Çukurova brand)

#### **Wheel Loaders:**

• 940: 2,0 – 1,5 m3, 14,5 tons

• 980:3,0 – 3,5 m3, 19,5 tons

• 990:3,5 – 4,5 m3, 24,5 tons