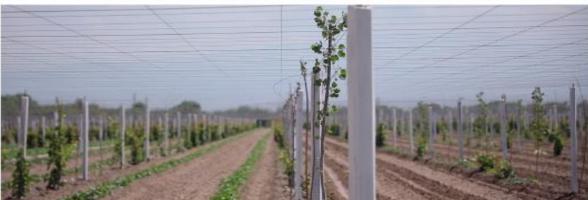

| Horticulture    |                                            |  |
|-----------------|--------------------------------------------|--|
| Company name    | «YUKSALISH BUYUK ISHONCH»LLC               |  |
| Location        | Andijan region, Izbaskan county, "Chekyor" |  |
| Direction       | Intensive garden                           |  |
| Project cost    | 7,5 million USD                            |  |
| Territory       | 150 hectare                                |  |
| Capacity        | 17800 tons                                 |  |
| Export capacity | 5 mln. USD                                 |  |