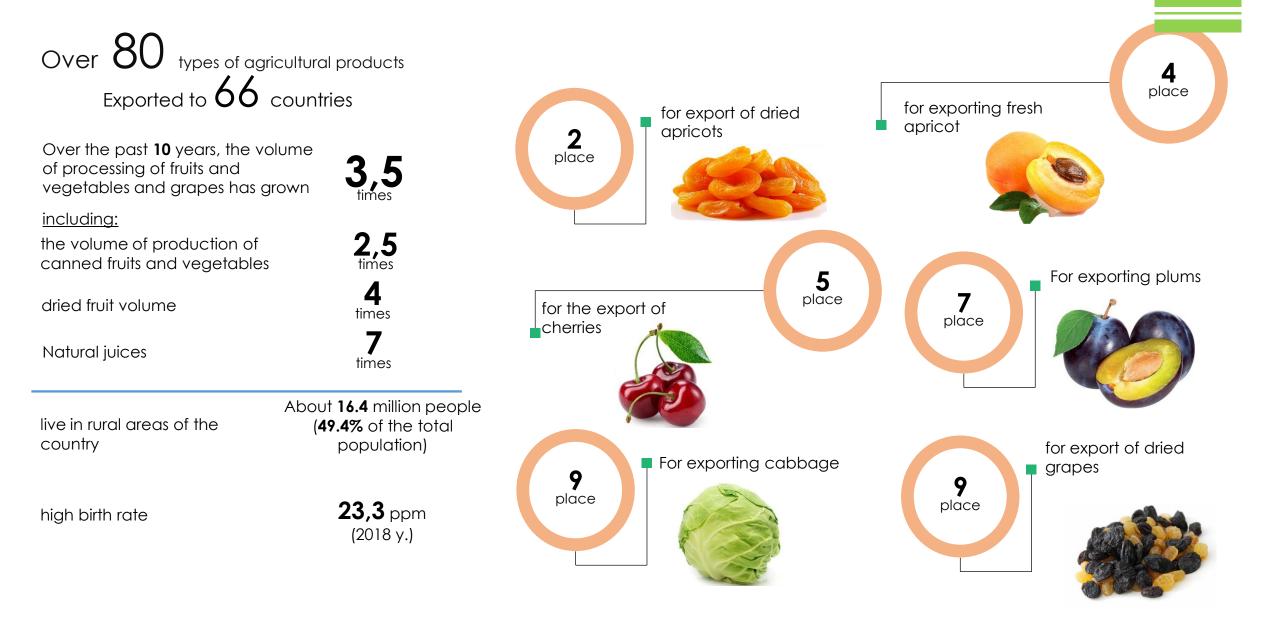

, Izbaskan county, "Chekyor" |  |
| Direction       | Intensive garden                           |  |
| Project cost    | 7,5 million USD                            |  |
| Territory       | 150 hectare                                |  |
| Capacity        | 17800 tons                                 |  |
| Export capacity | 5 mln. USD                                 |  |





# **Real GDP growth**



#### Agency for development of horticulture and greenhouse **AGRICULTURE SECTOR** Distribution of agricultural production by farm categories The share of crop and livestock production in the total volume of production 3 (in %) 26,9 Dekhkan (personal subsidiary) Farm 49,8% 50,2 % Agricultural organizations. 70,1 Plant growing Livestock Share of farm categories in agricultural production













### **GDP of Uzbekistan**

Average GDP growth over the period **2017-2022 5.7%** (excluding the negative impact of the pandemic **5.5%**)

Over the same period, average GDP growth per capita was 8.7% (from 1994 to 2016, this figure was 5.1%)







| H FDI                | Investment amount | Exemption period |
|----------------------|-------------------|------------------|
| ENTERPRISES WITH FDI | \$0.3M – \$3M     | 3 years          |
|                      | \$3M – \$10M      | 5 years          |
|                      | \$10M+            | 7 years          |

### Tax exemption:

- Property tax
- Land tax
- Water use tax

### 2 years Customs duty exemption:

- for enterprises with at least 33% foreign investment
- for goods imported for business related needs





### Agency for d