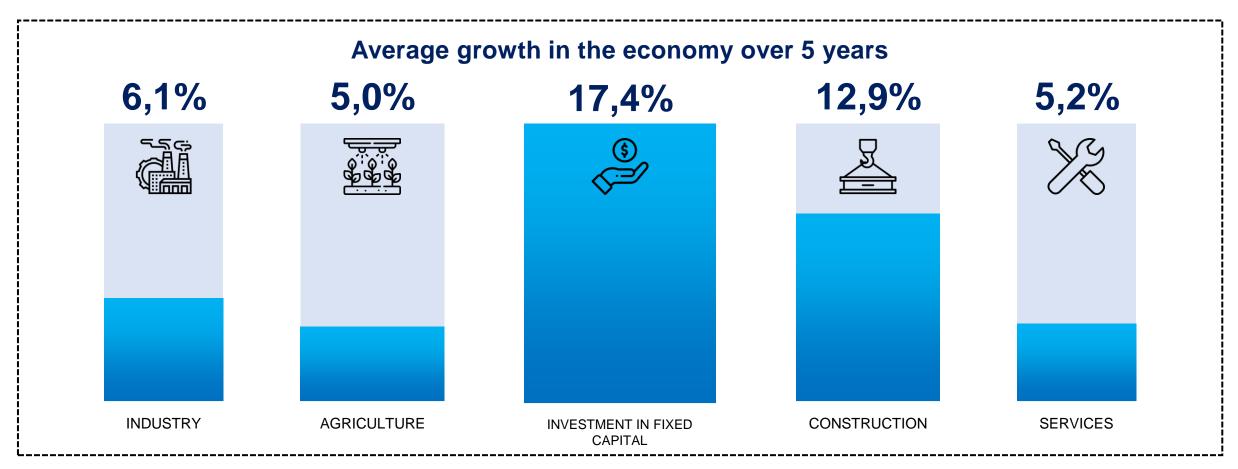

| 17800 tons                                 |  |
| Export capacity | 5 mln. USD                                 |  |





# **Real GDP growth**



#### Agency for development of horticulture and greenhouse **AGRICULTURE SECTOR** Distribution of agricultural production by farm categories The share of crop and livestock production in the total volume of production 3 (in %) 26,9 Dekhkan (personal subsidiary) Farm 49,8% 50,2 % Agricultural organizations. 70,1 Plant growing Livestock Share of farm categories in agricultural production













### **GDP of Uzbekistan**

Average GDP growth over the period **2017-2022 5.7%** (excluding the negative impact of the pandemic **5.5%**)

Over the same period, average GDP growth per capita was 8.7% (from 1994 to 2016, this figure was 5.1%)







| H FDI                | Investment amount | Exemption period |
|----------------------|-------------------|------------------|
| ENTERPRISES WITH FDI | \$0.3M – \$3M     | 3 years          |
|                      | \$3M – \$10M      | 5 years          |
|                      | \$10M+            | 7 years          |

### Tax exemption:

- Property tax
- Land tax
- Water use tax

### 2 years Customs duty exemption:

- for enterprises with at least 33% foreign investment
- for goods imported for business related needs





### Agency for development of horticulture and greenhouse

# **THANK YOU FOR YOUR ATTENTION**