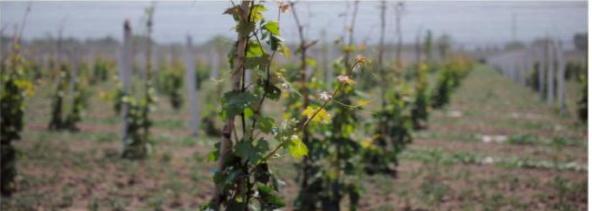

### Vineyard and raisin production

| Company name    | Mirsaidbek Orif LLP     |            |
|-----------------|-------------------------|------------|
| Location        | Karakol, Bukhara region |            |
| Direction       | Vineyard and raisin     |            |
| Project cost    | 1 million USD           | 11         |
| Territory       | 300 hectare             | al martine |
| Capacity        | 2080 tons               |            |
| Export capacity | 800 thousand USD        |            |