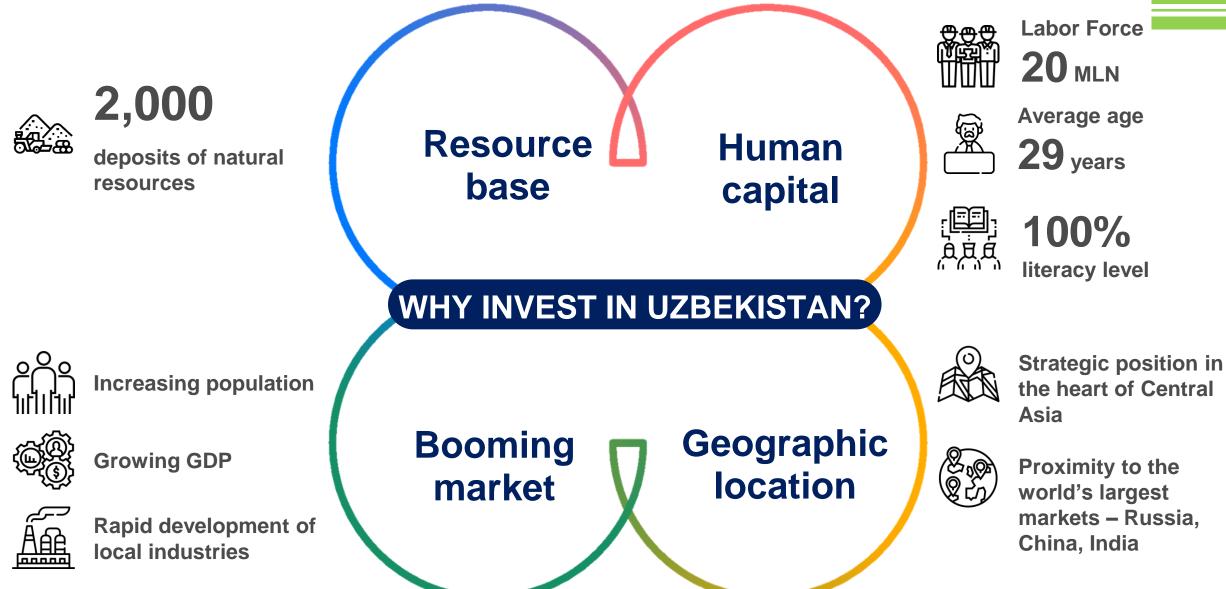

### **GDP of Uzbekistan**

Average GDP growth over the period **2017-2022 5.7%** (excluding the negative impact of the pandemic **5.5%**)

Over the same period, average GDP growth per capita was 8.7% (from 1994 to 2016, this figure was 5.1%)