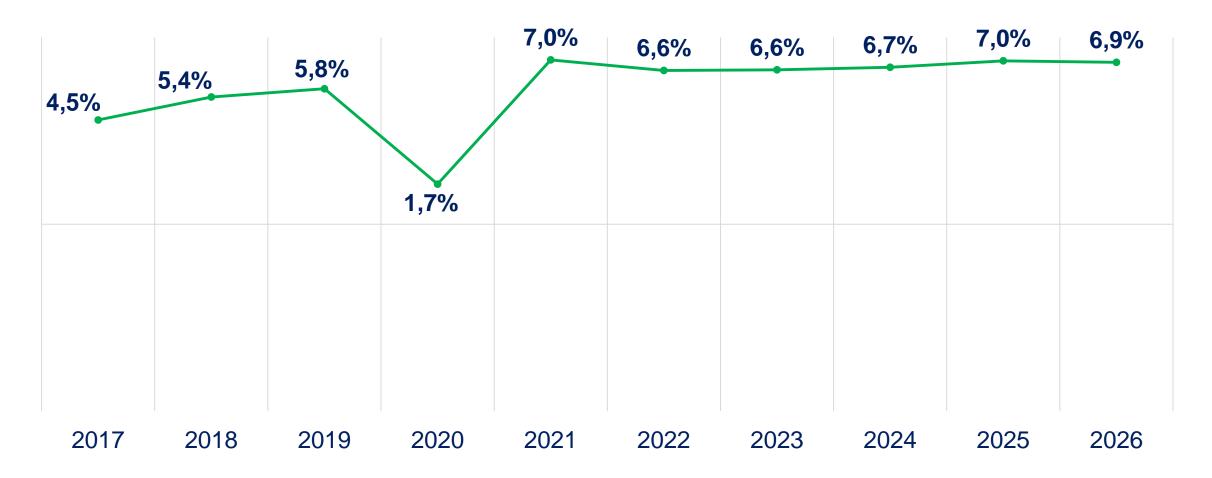

# **Real GDP growth**

### **GDP of Uzbekistan**

Average GDP growth over the period **2017-2022 5.7%** (excluding the negative impact of the pandemic **5.5%**)

Over the same period, average GDP growth per capita was 8.7% (from 1994 to 2016, this figure was 5.1%)