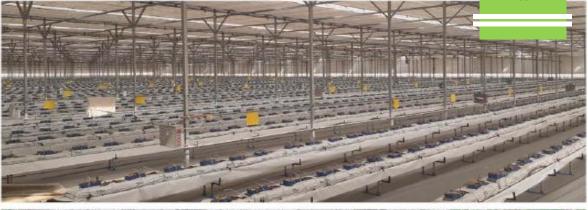

| Greenhouse      |                                    |     |
|-----------------|------------------------------------|-----|
| Company name    | LLC "MULTI-INDUSTRY BUSINESS GROUP |     |
| Location        | Jizzakh region                     |     |
| Direction       | Greenhouse                         |     |
| Project cost    | 12,95 million USD                  |     |
| Territory       | 22,5 hectare                       |     |
| Capacity        | 11170 tons                         |     |
| Export capacity | 2 million USD                      | 2.3 |