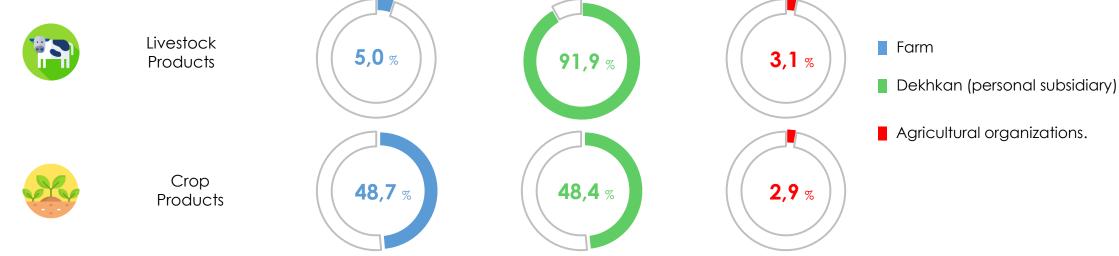

#### Agency for development of horticulture and greenhouse **AGRICULTURE SECTOR** Distribution of agricultural production by farm categories The share of crop and livestock production in the total volume of production 3 (in %) 26,9 Dekhkan (personal subsidiary) Farm 49,8% 50,2 % Agricultural organizations. 70,1 Plant growing Livestock Share of farm categories in agricultural production