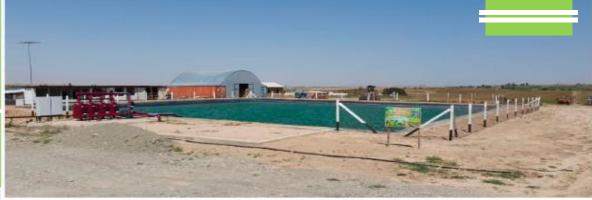

### Vineyard and raisin production

| Company name    | Mirsaidbek Orif LLP     |            |
|-----------------|-------------------------|------------|
| Location        | Karakol, Bukhara region |            |
| Direction       | Vineyard and raisin     |            |
| Project cost    | 1 million USD           | 11         |
| Territory       | 300 hectare             | al martine |
| Capacity        | 2080 tons               |            |
| Export capacity | 800 thousand USD        |            |