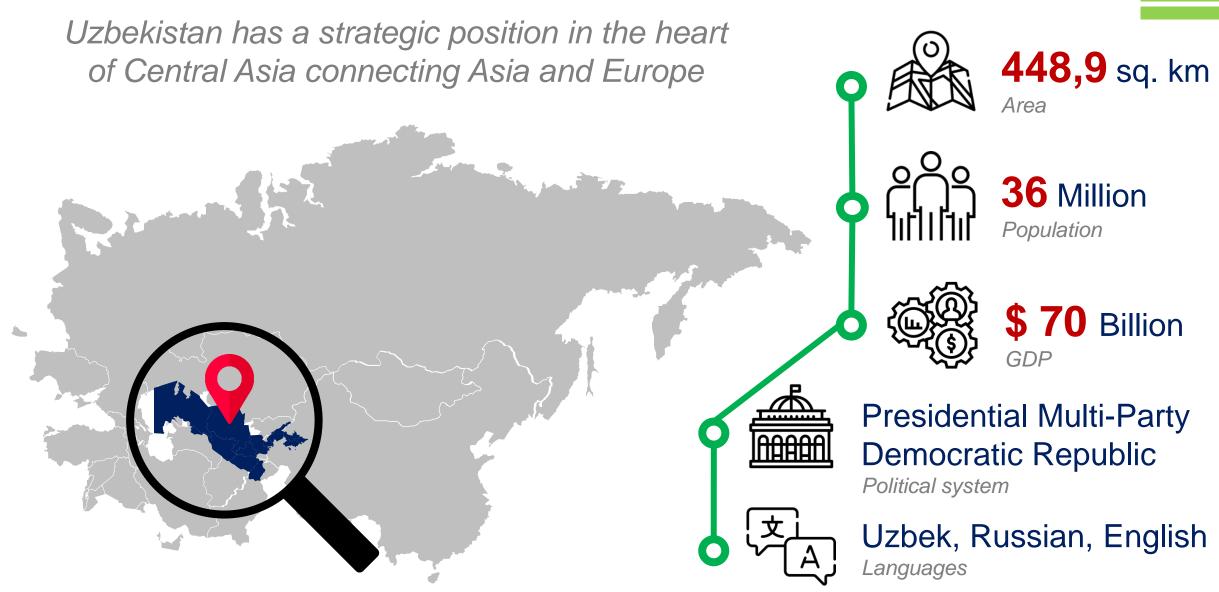

### **GDP of Uzbekistan**

Average GDP growth over the period **2017-2022 5.7%** (excluding the negative impact of the pandemic **5.5%**)

Over the same period, average GDP growth per capita was 8.7% (from 1994 to 2016, this figure was 5.1%)