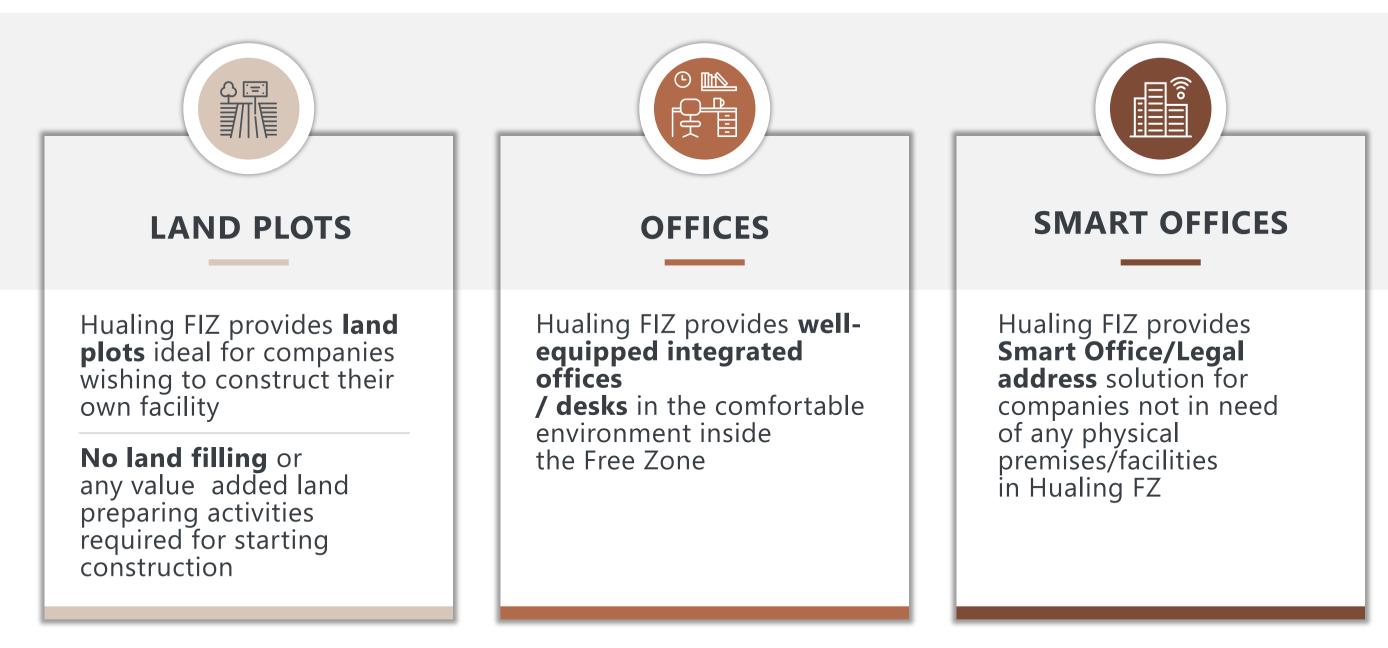

# BUSINESS START-UP SIMPLE AND FAST

Company registration in **1 day** 

100% foreign ownership allowed

No initial capital or minimum investment required

**Quick bank account** set-up

Smart office for getting a legal address (for companies not needing any facility in HUALING FIZ)