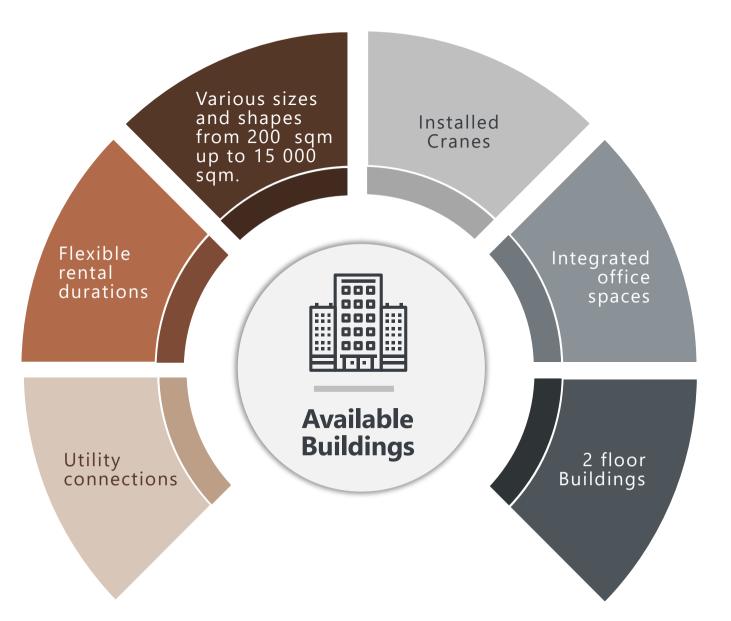

# **HUALING FIZ - OFFERINGS**

BUILDINGS FOR STORAGE AND PROCESSING ACTIVITIES: ASSEMBLY, PACKAGING, WORKSHOP FACILITIES.

# **HUALING FIZ - OFFERINGS**