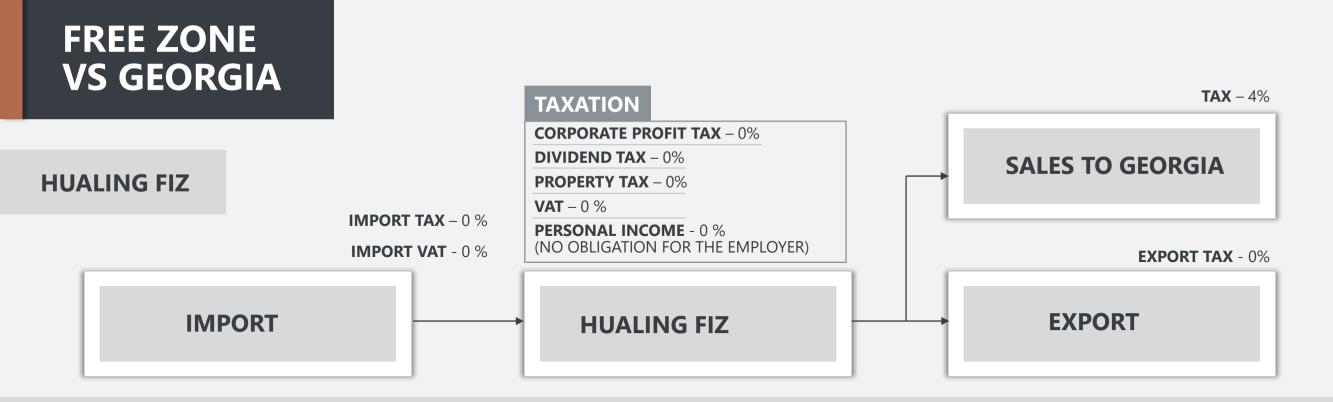

#### **REGISTRATION PROCESS - FINALIZED IN 2-3 DAYS**

| TYPES OF TAXES                | GEORGIA MAINLAND COMPANY | FREE ZONE REGISTERED COMPANY |
|-------------------------------|--------------------------|------------------------------|
| VAT                           | 18%                      | 0%                           |
| CORPORATE PROFIT TAX*         | 15%                      | 0%                           |
| TAX ON GOVERNMENT WITHDRAWAL* | 5%                       | 0%                           |
| PROPERTY                      | UP TO 1%                 | 0%                           |
| IMPORT                        | 12% / 15% / 0%           | 0%                           |
| SALE TO GEORGIA               | 0%                       | 4%                           |
| PERSONAL INCOME TAX           | 20%                      | 20% (PAYABLE BY EMPLOYEES)   |

\*Fortrading and manufacturing companies