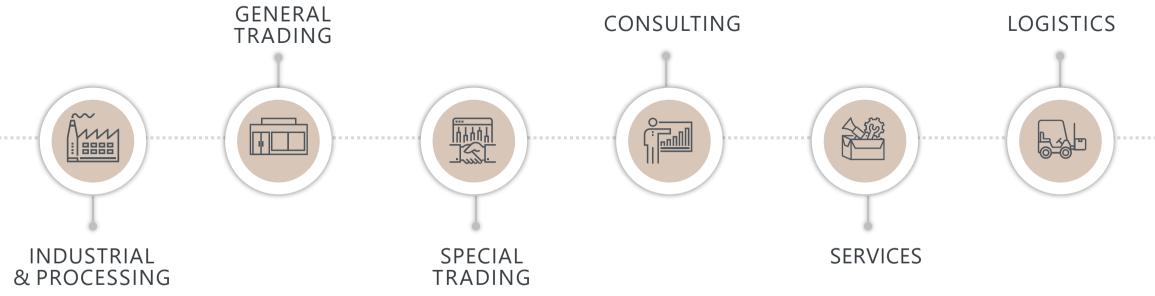

# **HUALING FIZ - OFFERINGS**

BUILDINGS FOR STORAGE AND PROCESSING ACTIVITIES: ASSEMBLY, PACKAGING, WORKSHOP FACILITIES.

# **HUALING FIZ - OFFERINGS**