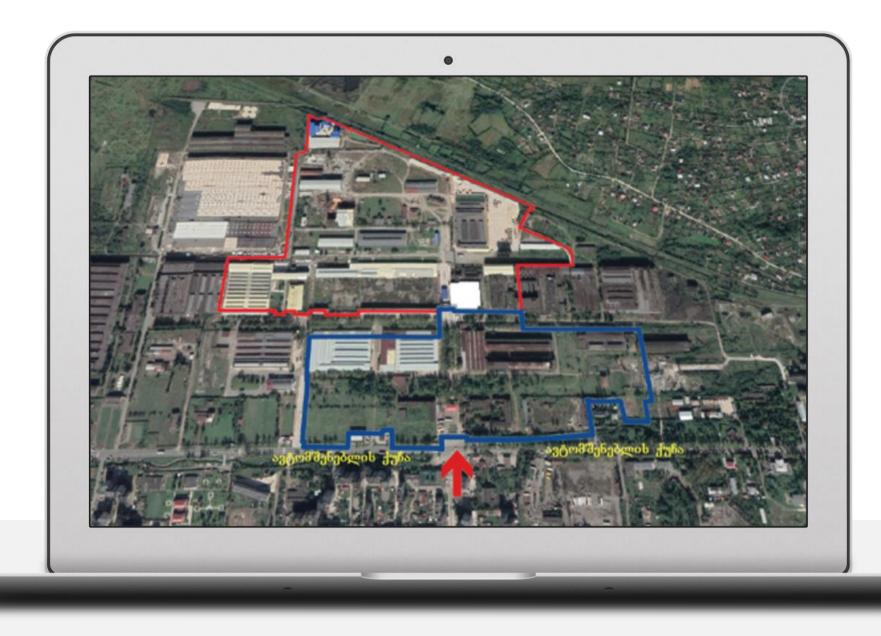

#### **FUTURE IN GLANCE**

1<sup>st</sup> Stage Expansion Area +23 ha

2<sup>nd</sup> Stage Expansion Area +100 ha