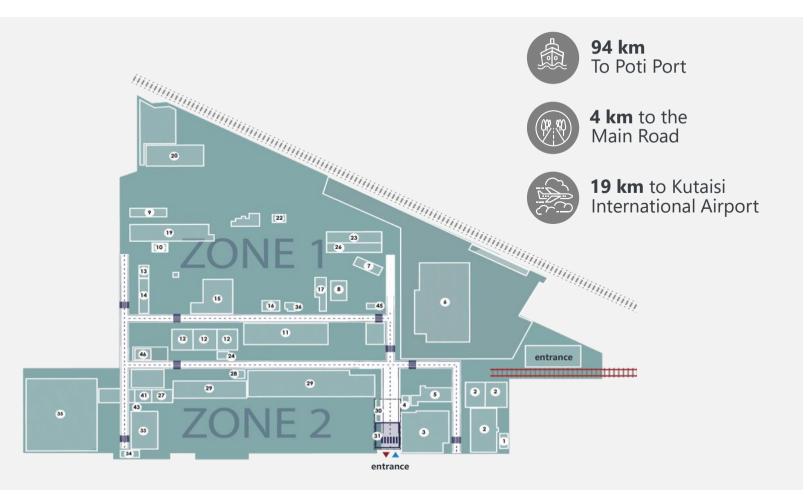

Trough its close proximity to railway and highway, International Airport of Kutaisi and the ports, Hualing FIZ serves as an excellent industrial, logistic and trading hub between Asia and Europe