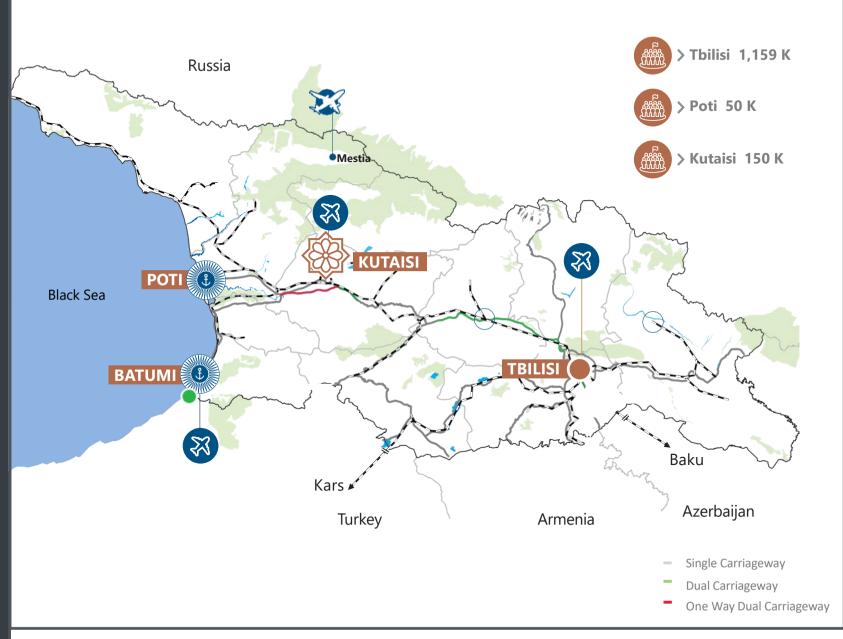

Trough its close proximity to railway and highway, International Airport of Kutaisi and the ports, Hualing FIZ serves as an excellent industrial, logistic and trading hub between Asia and Europe