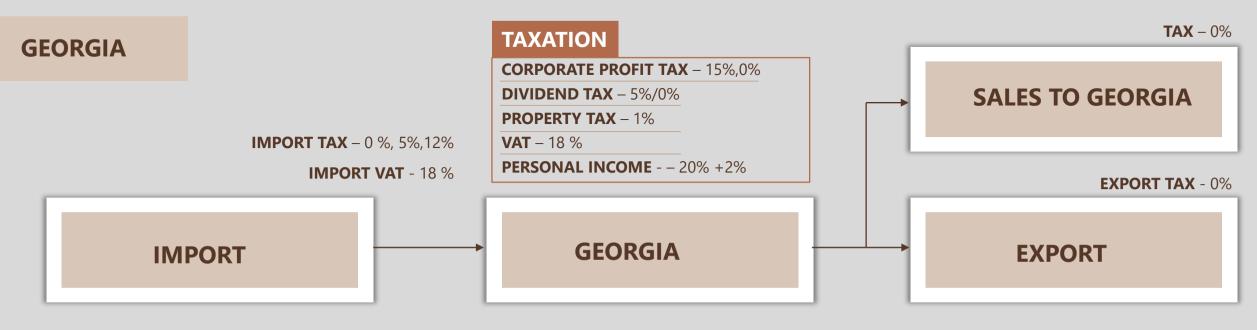

#### **REGISTRATION PROCESS - FINALIZED IN 2-3 DAYS**

| TYPES OF TAXES                | GEORGIA MAINLAND COMPANY | FREE ZONE REGISTERED COMPANY |
|-------------------------------|--------------------------|------------------------------|
| VAT                           | 18%                      | 0%                           |
| CORPORATE PROFIT TAX*         | 15%                      | 0%                           |
| TAX ON GOVERNMENT WITHDRAWAL* | 5%                       | 0%                           |
| PROPERTY                      | UP TO 1%                 | 0%                           |
| IMPORT                        | 12% / 15% / 0%           | 0%                           |
| SALE TO GEORGIA               | 0%                       | 4%                           |
| PERSONAL INCOME TAX           | 20%                      | 20% (PAYABLE BY EMPLOYEES)   |

\*Fortrading and manufacturing companies