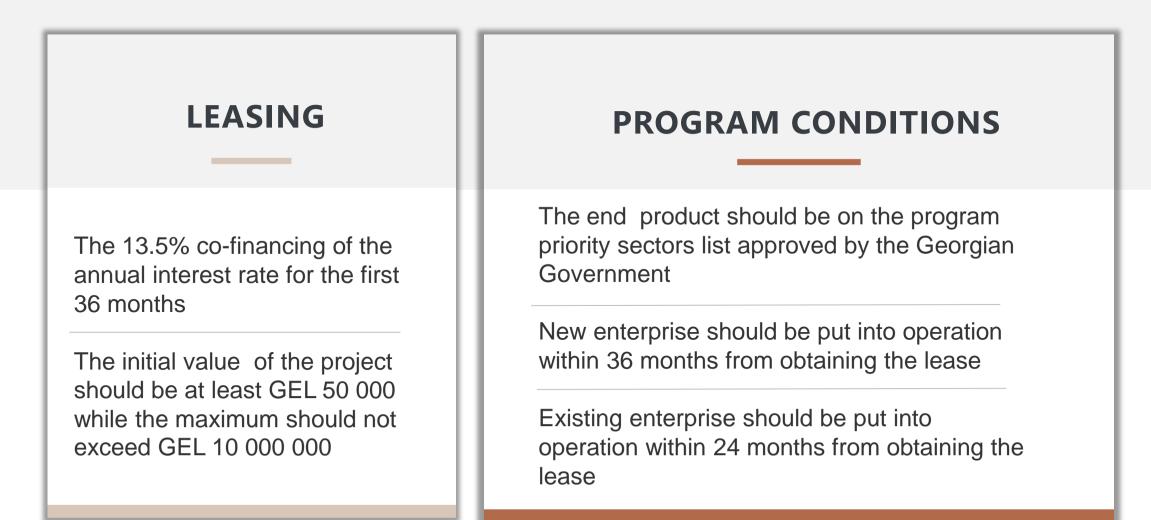

#### IN TERMS OF THE COMMERIAL BANKS

The 11.5% co-financing of bank loan interest rate for the first 36 months

Minimum Ioan volume – GEL 50 000

Maximum Ioan volume – GEL 10 000 000

#### **PROGRAM CONDITIONS**

The end product should be on the program priority list approved by the Georgian Government

New enterprise should be put into operation within 36 months from the loan issuance date

Existing enterprise should start production within 24 months from the loan issuance date

**ENTERPRISE GEORGIA** 