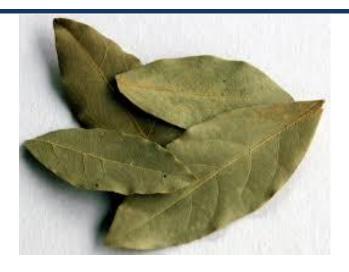

**CLOVES** (Syzygium aromaticum)

**Color: rust-brown** 

Measuring 12 - 16 mm long with a tapered stem, the large end of the clove is the four-pointed flower bud.

LAUREL LEAVES (BAY)

CARDAMON (cardamomum)

Green, full, and firm.