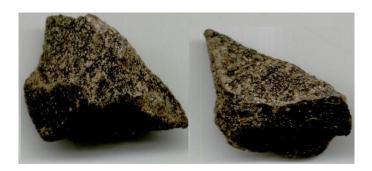

## AMBERGRIS (Bilaenopetra musculus)

Solid waxy substance produced in the digestive system of sperm whales,

Ambergris is found in lumps of various shapes and sizes, weighing from 15 g to 50 kg

Color: dull grey or blackish

**Usage: medicines and perfumes** 