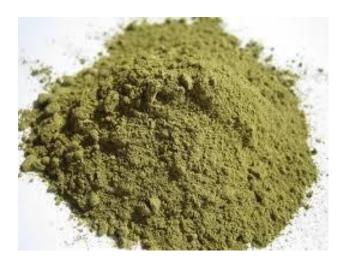

#### PURE EGYPTIAN HENNA POWDER (Lawsonia inermis)

Produced from pure Henna leaves without any supplements It produces red color

PACKING In two bags Plastic inner & polypropylene bags 50 & 25 kg bags

**Egyptian Natural Lufah** 