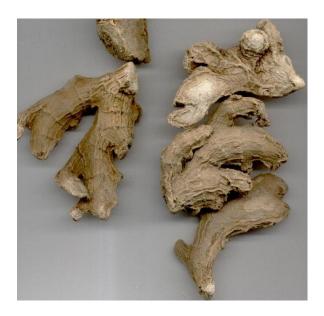

#### **\* DRIED ONION POWDER**

GARLIC POWDER (Allium sativum)

**GINGER** (Zingiber officinale)

Ginger roots are the rhizomes twisted and dug up carefully with a hoe, these 'hands' are cleaned, washed, scraped, peeled carefully with specially designed knives and dried in the sun for about eight days.