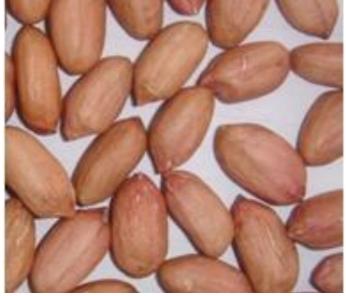

### **❖ UNSHELLED PEANUT (IN-SHELL)**

Size: (9 / 11 P) OZ (11 / 13 P) OZ

Count :110 / 120 /135 unshelled nut / 100 gm

Quality: Premium 2 Kernel per shell

Packing: 25kg or 50 KG in new jute bags

## **SHELLED PEANUT**

- Quality: Premium, red skinned, unroasted, handpicked & selected
- Oil content: Min 42% depends on the method of extraction
- Aflatoxin: Max 10ppb
- Size: 28p-32p ounce/34p-38p ounce/38p-42p ounce/45p 55p ounce
- Container: 18mt / 20 FCL
- Packing: 25kg or 50 KG in new jute bags