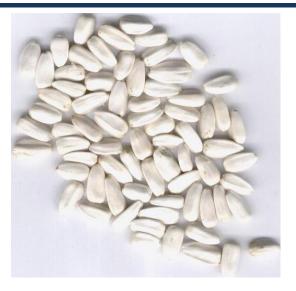

## SESAME SEEDS (Sesamum indicum)

Purity Min. 99%

- **\* GOLDEN SESAME SEEDS**
- **\* WHITE SESAME SEEDS**
- **\* PEELED SESAME SEEDS**

SUPER MELON SEEDS

Packing in new pp bags 25 kg Container 20' Ft Load 14 Tons