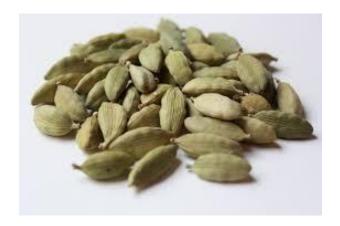

**CLOVES** (Syzygium aromaticum)

**Color: rust-brown** 

Measuring 12 - 16 mm long with a tapered stem, the large end of the clove is the four-pointed flower bud.

LAUREL LEAVES (BAY)

CARDAMON (cardamomum)

Green, full, and firm.