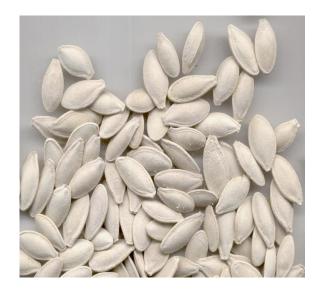

## PUMPKIN SEEDS

Purity Min. 99%

Container 20' load 14 MT

SUNFLOWER SEEDS (Semen hellianthi)

Purity Min. 99%

- **\* WHITE Sunflower seeds**
- **\* STRIPED Sunflower seeds**