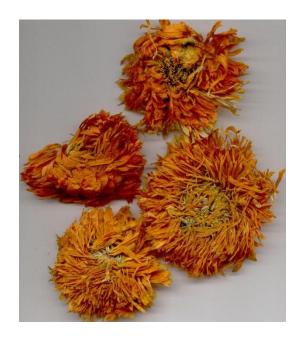

#### CALENDULA FLOWERS/ PETALS (Calendulae officinalis)

**Super and First Class Quality whole dried flowers / Petals** 

Minimum diameter 3 cm.

Orange petals with light perfumed smell, Cleaned without Stems or any Foreign Matters and Well Fumigated