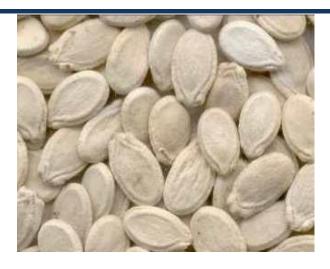

## PUMPKIN SEEDS

Purity Min. 99%

Container 20' load 14 MT

SUNFLOWER SEEDS (Semen hellianthi)

Purity Min. 99%

- **\* WHITE Sunflower seeds**
- **\* STRIPED Sunflower seeds**