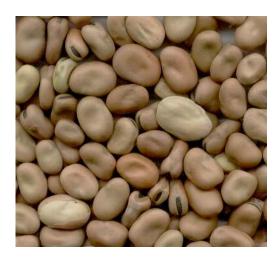

#### **BROAD BEANS**

#### **Light Color**

- Medium Size
- LARGE Size 65-70 / 100 gr.

Container 20' load 18 MT.