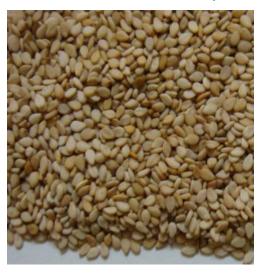

## SESAME SEEDS (Sesamum indicum)

Purity Min. 99%

- **\* GOLDEN SESAME SEEDS**
- **\* WHITE SESAME SEEDS**
- **\* PEELED SESAME SEEDS**

SUPER MELON SEEDS

Packing in new pp bags 25 kg Container 20' Ft Load 14 Tons