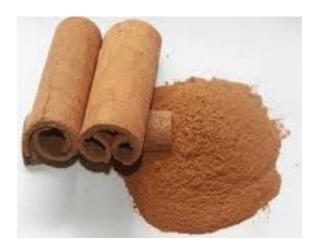

## CINNAMON (Cinnamomum Zeylanicum)

**Cinnamon Sticks/ Powder** 

**SALEP** (Orchis mascula)

PEPPERMINT (Mentha piperita)

Purity Min. 99%

**CRUSHED / TBC** 

**Color: Green** 

MT/20' FCL: About 5 MT