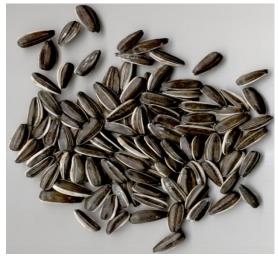

## PUMPKIN SEEDS

Purity Min. 99%

Container 20' load 14 MT

SUNFLOWER SEEDS (Semen hellianthi)

Purity Min. 99%

- **\* WHITE Sunflower seeds**
- **\* STRIPED Sunflower seeds**