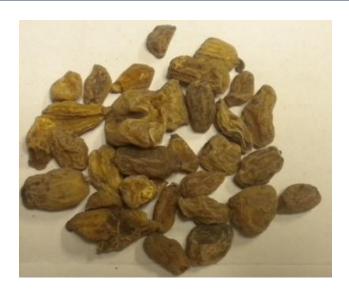

### DRIED LEMON (Citrus limon)

**\* SUN DRIED LEMON** 

**Color: Brownish yellow** 

**\* MACHINE DRIED LEMON** 

**Color: Black** 