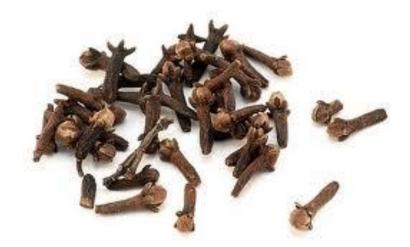

**CLOVES** (Syzygium aromaticum)

**Color: rust-brown** 

Measuring 12 - 16 mm long with a tapered stem, the large end of the clove is the four-pointed flower bud.

LAUREL LEAVES (BAY)

CARDAMON (cardamomum)

Green, full, and firm.