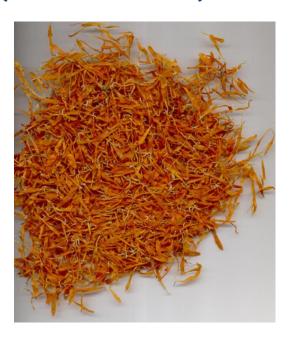

#### CALENDULA FLOWERS/ PETALS (Calendulae officinalis)

**Super and First Class Quality whole dried flowers / Petals** 

Minimum diameter 3 cm.

Orange petals with light perfumed smell, Cleaned without Stems or any Foreign Matters and Well Fumigated