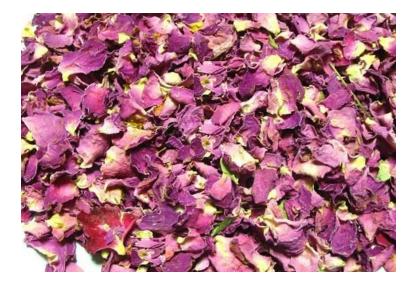

### DRIED ROSE PETALS

Naturally dried rose petals, natural scent without any additive.