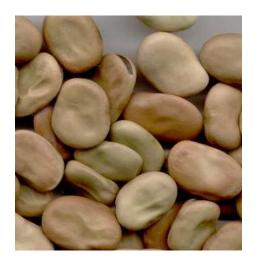

#### **BROAD BEANS**

#### **Light Color**

- Medium Size
- LARGE Size 65-70 / 100 gr.

Container 20' load 18 MT.