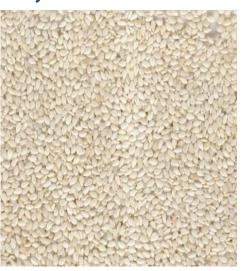

## SESAME SEEDS (Sesamum indicum)

Purity Min. 99%

- **\* GOLDEN SESAME SEEDS**
- **\* WHITE SESAME SEEDS**
- **\* PEELED SESAME SEEDS**

SUPER MELON SEEDS

Packing in new pp bags 25 kg Container 20' Ft Load 14 Tons