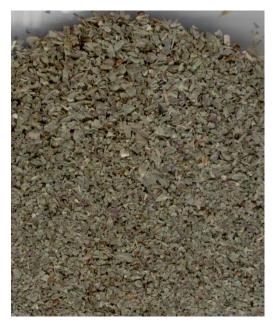

#### DRIED PARSLEY (Petroselinum crispum)

Purity Min. 99%

20' FCL: About 5 MT

40' FCL: About 10 MT

**Color: Green** 

Packing: Net 20 Kg PP bags

MARJORAM (Majorana hortensis)

Purity Min. 99%

**Color: Green** 

Packing: Net 20 Kg PP bags

20' FCL: About 5 MT

40' FCL : About 10 MT