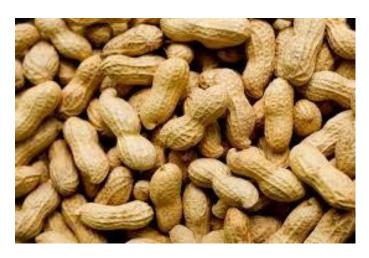

### **❖ UNSHELLED PEANUT (IN-SHELL)**

Size: (9 / 11 P) OZ (11 / 13 P) OZ

Count :110 / 120 /135 unshelled nut / 100 gm

Quality: Premium 2 Kernel per shell

Packing: 25kg or 50 KG in new jute bags

## **SHELLED PEANUT**

- Quality: Premium, red skinned, unroasted, handpicked & selected
- Oil content: Min 42% depends on the method of extraction
- Aflatoxin: Max 10ppb
- Size: 28p-32p ounce/34p-38p ounce/38p-42p ounce/45p 55p ounce
- Container: 18mt / 20 FCL
- Packing: 25kg or 50 KG in new jute bags