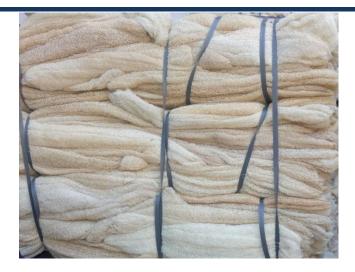

#### PURE EGYPTIAN HENNA POWDER (Lawsonia inermis)

Produced from pure Henna leaves without any supplements It produces red color

PACKING In two bags Plastic inner & polypropylene bags 50 & 25 kg bags

**Egyptian Natural Lufah** 

- Full maturity large cobs with coherent fibers,
- not infected or stained and free from defects
- Packing in bale of 500 Pieces Luffa (loofah) shrink wrapped with plastic
- Size: 40 60 cm Size: 60 -100 cm
- Container 20' load 50 bale of 500 pieces