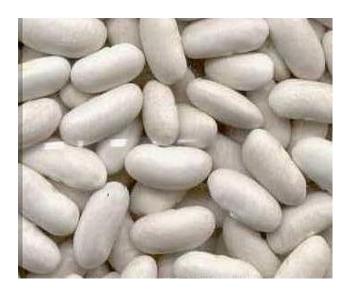

#### WHITE KIDNEY BEANS

#### **Quality HPS**

#### **Boiling (cooking) time 45 minutes**

- SIZE 180 190 / 100 gr.
- SIZE 180 200 / 100 gr.

Container 20' load 25 MT