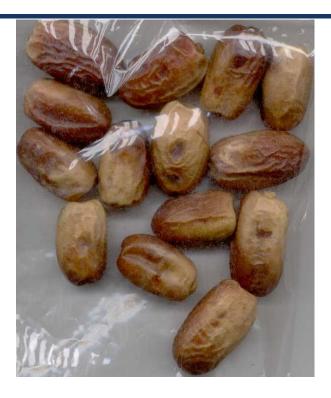

## DATES

\* SEMI DRIED DATES

Free Of Artificial Additives/Flavors.

Packing Carton box 1,2, 3,5, 10 kgs

\* DRIED DATES

Free Of Artificial Additives/Flavors.

Packing pp bags 25 kgs

PEANUTS (Arachis hypogaea)