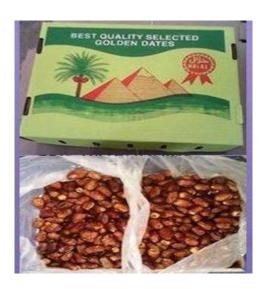

## DATES

\* SEMI DRIED DATES

Free Of Artificial Additives/Flavors.

Packing Carton box 1,2, 3,5, 10 kgs

\* DRIED DATES

Free Of Artificial Additives/Flavors.

Packing pp bags 25 kgs

PEANUTS (Arachis hypogaea)