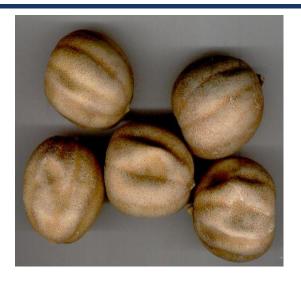

#### NIGELLA SEEDS (Nigella sativa semen)

Purity Min. 99%

20' container load 13 Metric Tons

**40' container load 26 Metric Tons** 

BLACK PEPPER (Piper nigrum)

Spicy aroma and hot pungent taste.

Essential oil content 2 - 4%