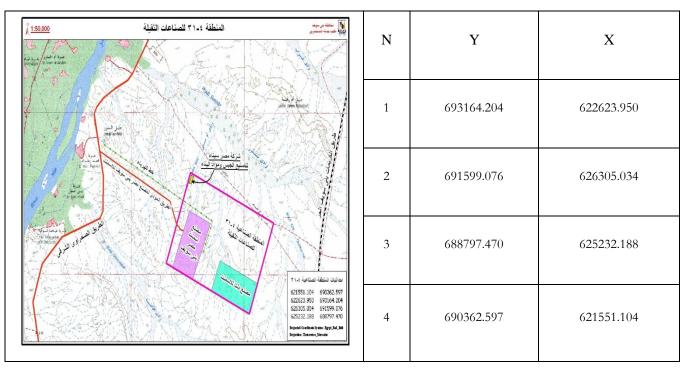

#### Location

- Industrial Zone 31/4 with a total area of 2857.14 feddans (12.5 million  $m^2$ )

- Occupied Area: 2.3 million m<sup>2</sup>

## Мар

Coordinates

## Proposed surface for the project

50,000 m<sup>2</sup>

Mandated Authority for the Land

Beni Suef Governorate