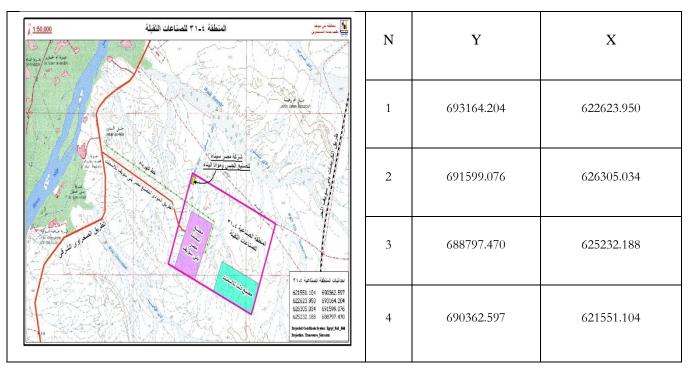

## Location

The industrial zone 31/2 with a total area of 3581.65 Feddans (15 million m<sup>2</sup>).

## Мар

Coordinates

| استخدامات الاراضي بالمنطقة الصناعة، ٢١/٣ للصناعات اللقيلة المناعبة 130.000                                                                                                                                                                                                                                                                                                                                                                                                                                                                                                                                                                                                                                                                                                                                                                                                                                                                                                                                                                                                                                                                                                                                                                                                                                                                                                                                                                                                                                                                                                                                                                                                                                                                                                                                                                                                                                                                                                                                                                                                                                                     | N | Y          | Х          |
|--------------------------------------------------------------------------------------------------------------------------------------------------------------------------------------------------------------------------------------------------------------------------------------------------------------------------------------------------------------------------------------------------------------------------------------------------------------------------------------------------------------------------------------------------------------------------------------------------------------------------------------------------------------------------------------------------------------------------------------------------------------------------------------------------------------------------------------------------------------------------------------------------------------------------------------------------------------------------------------------------------------------------------------------------------------------------------------------------------------------------------------------------------------------------------------------------------------------------------------------------------------------------------------------------------------------------------------------------------------------------------------------------------------------------------------------------------------------------------------------------------------------------------------------------------------------------------------------------------------------------------------------------------------------------------------------------------------------------------------------------------------------------------------------------------------------------------------------------------------------------------------------------------------------------------------------------------------------------------------------------------------------------------------------------------------------------------------------------------------------------------|---|------------|------------|
|                                                                                                                                                                                                                                                                                                                                                                                                                                                                                                                                                                                                                                                                                                                                                                                                                                                                                                                                                                                                                                                                                                                                                                                                                                                                                                                                                                                                                                                                                                                                                                                                                                                                                                                                                                                                                                                                                                                                                                                                                                                                                                                                | 1 | 704735.019 | 641041.286 |
|                                                                                                                                                                                                                                                                                                                                                                                                                                                                                                                                                                                                                                                                                                                                                                                                                                                                                                                                                                                                                                                                                                                                                                                                                                                                                                                                                                                                                                                                                                                                                                                                                                                                                                                                                                                                                                                                                                                                                                                                                                                                                                                                | 2 | 702429.893 | 640074.039 |
| Hit - income projection (and the devices of the dev | 3 | 704737.115 | 634536.533 |
| 0 - Junit of an applied and an applied 634407.580 704751.500 634407.580 7047561.700   617 - 113 minut and applied and applied 635407.580 7047561.700 6354170.500 7007561.700   gir sy grap of an apply part of an applied 6354170.500 700752.700 700752.700   secury, standa of apply part of an applied 6354170.500 700752.700 700752.700   secury, standa of apply part of an apply                                                                                                                                                                                                                                                                                                                                                                                                               | 4 | 707056.869 | 635508.718 |

## Proposed surface for the project

50,000 m<sup>2</sup>

Mandated Authority for the Land

Beni Suef Governorate