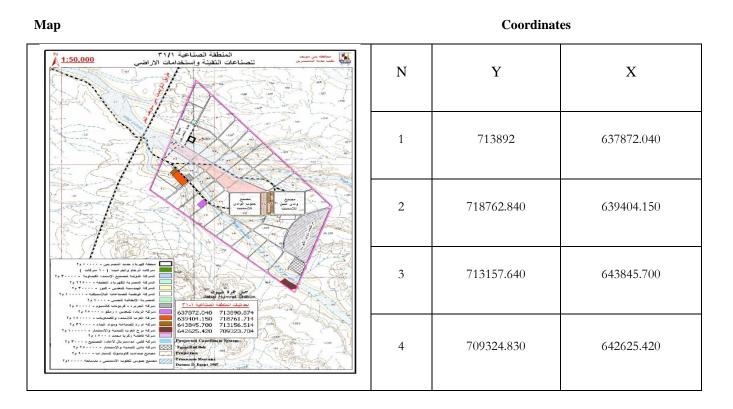

## Location

- Industrial Zone 31/1 with a total area of 6430.23 feddans (27 million m<sup>2</sup>)
- Occupied Area: 838.83 feddans (3.52 million m<sup>2</sup>)

#### Proposed surface for the project

One million  $m^2$ 

Mandated Authority for the Land

Beni Suef Governorate