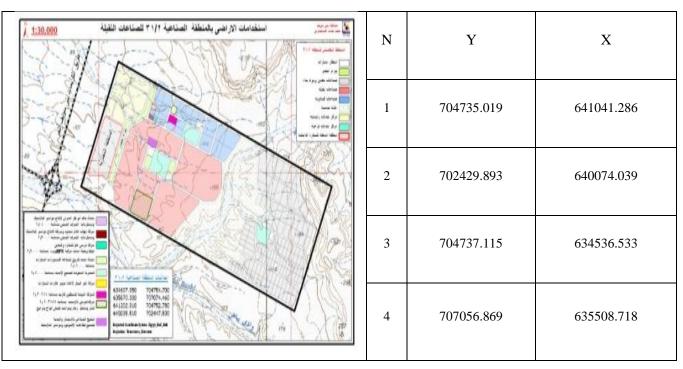

## Location

- Industrial Zone 31/4 with a total area of 2857.14 feddans (12.5 million  $m^2$ )
- Occupied Area: 2.3 million m<sup>2</sup>

## Мар

Coordinates

#### Proposed surface for the project

According to investors' needs